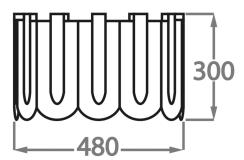

## Size One

CL205-FM-48, Height: 30 cm (11.81") Diameter: 48 cm (18.9")

Bulbs:  $6 \times 2.5 \text{W G9 LED}$ Net Weight: 8.5 kg / 19 lb

This product is a Flush Mount which means it attaches directly to the ceiling without the need for the rod or ceiling rose.