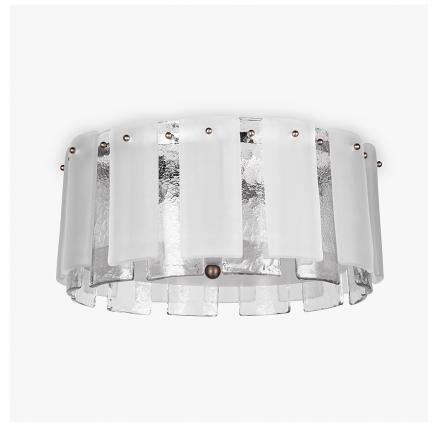

## **Lunar Flush Mount** Chandelier

#### **CL213-FM**

Collection Name MOONLIGHT COLLECTION

Alternating Satin and Clear glass plates describe the cyclic waxing and waning Moon phases of which we are familiar, on our Lunar flush mount light. The style of this ceiling light is informed by archives of 1920s Murano glass chandeliers and rejuvenated by a pared down, sleek approach to its form. A highly versatile piece, we are delighted to offer this design with both Round and Rectangular frames in an array of sizes, as well as this Flush Mounted option.

#### Compatible with

Bathroom

Yacht Club

CL213-FM in Satin with Clear Glass and Antique Brushed Brass