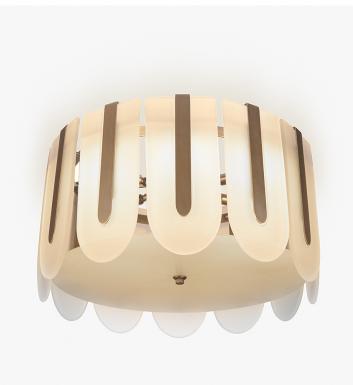

## Elisabetta Flush Mount Chandelier

### CL205-FM

#### Collection Name MOONLIGHT COLLECTION

The crownlike beginnings of this majestic chandelier grew from a design created more than 100 years ago. A crucial update to the style being the simplification of lines which give it sleek modernity and a luxurious look. Satin glass petals and their delicately crafted clasps combine to compose a distinctive and opulent centre piece, as well as a flush mounted single tier crown perfect for slimmer rooms and hallways.

#### Compatible with

CL205-FM with Satin Glass and Brushed Gold

#### Available Finishes

Elisabetta Satin

Bronze

Size One CL205-FM-48, Height: 30 cm (11.81") Diameter: 48 cm (18.9") Bulbs: 6 × 2.5W G9 LED Net Weight: 8.5 kg / 19 lb