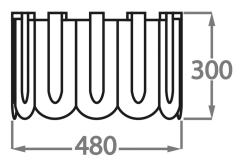

#### Available Finishes

Elisabetta Satin

Bronze

Size One CL205-FM-48, Height: 30 cm (11.81") Diameter: 48 cm (18.9") Bulbs: 6 × 2.5W G9 LED Net Weight: 8.5 kg / 19 lb