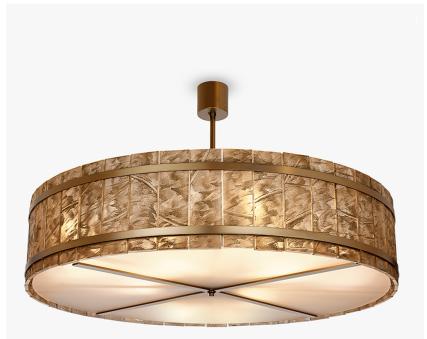

## **Dover Street Chandelier**

### CL170

**Collection Name MAYFAIR COLLECTION** 

Supported on an elegant cross brace, this contemporary Dover Street chandelier of distressed Lucite tiles challenges our ideas of traditional chandelier design, and emits a soft light into every corner of the room due to the bottom diffuser. This piece modernises a room and creates a tranquil atmosphere throughout any space

#### **Compatible with**

CL170 in Smoke Hand-carved Lucite and Bronze

#### **Available Finishes**

Carved Lucite

Clear Hand-Carved Lucite

-1500-

The dimensions of the central supporting rod and ceiling rose are not included in the height measurements. The standard rod and ceiling rose is 50cm (20") high if not otherwise specified by the customer.