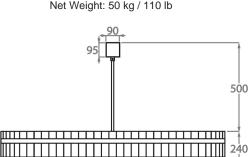

#### Lucite Colours

Carved Lucite

Clear Hand-Carved Lucite

-1500-

The dimensions of the central supporting rod and ceiling rose are not included in the height measurements. The standard rod and ceiling rose is 50cm (20") high if not otherwise specified by the customer.