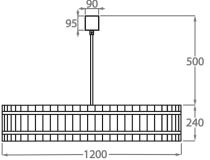

#### Lucite Colours

Carved Lucite

Clear Hand-Carved Lucite

-1500-

The dimensions of the central supporting rod and ceiling rose are not included in the height measurements. The standard rod and ceiling rose is 50cm (20") high if not otherwise specified by the customer.