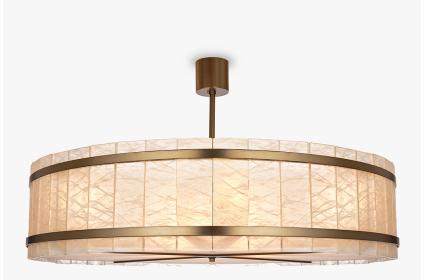

#### Collection Name MAYFAIR COLLECTION

Supported on an elegant cross brace, this contemporary Dover Street chandelier of distressed Lucite tiles challenges our ideas of traditional chandelier design, and emits a soft light into every corner of the room due to the bottom diffuser. This piece modernises a room and creates a tranquil atmosphere throughout any space