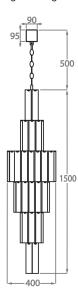

#### One Size Only

CL129-40,

Height: 150 cm (59.06") Diameter: 40 cm (15.75") Bulbs: 19 × 40w E27 Net Weight: 18 kg / 40 lb

The dimensions of the central chain and ceiling rose are not included in the height measurements. The standard chain and ceiling rose is 50cm (20") high if not otherwise specified by the customer.