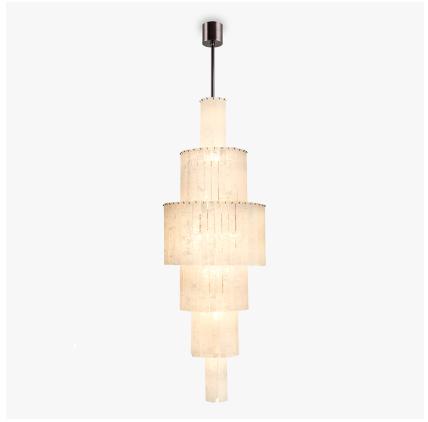

# **MAYFAIR COLLECTION**

A very elegant chandelier of symetrical proportions decorated with hand-carved Lucite tiles. Ideal for use in atriums and stairwells.

#### **Test Certification**

IEC (International Electrotechnical Commission) test certificates available - will incur a surcharge

CL129-40 in Hand-carved Lucite and Chrome

#### One Size Only

CL129-40,

Height: 150 cm (59.06") Diameter: 40 cm (15.75") Bulbs: 19 × 40w E27 Net Weight: 18 kg / 40 lb

The dimensions of the central chain and ceiling rose are not included in the height measurements. The standard chain and ceiling rose is 50cm (20") high if not otherwise specified by the customer.