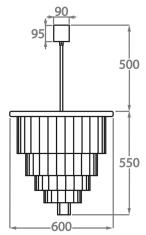

#### Size Four

CL126-60,

Height: 55 cm (21.65")
Diameter: 60 cm (23.62")
Bulbs: 7 × 40w E27
Net Weight: 30 kg / 66 lb