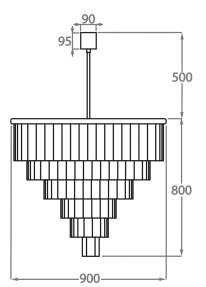

### Size Six

CL126-90,

Height: 80 cm (31.5")
Diameter: 90 cm (35.43")
Bulbs: 13 × 40w E27
Net Weight: 70 kg / 154 lb

The dimensions of the central chain and ceiling rose are not included in the height measurements. The standard chain and ceiling rose is 50cm (20") high if not otherwise specified by the customer