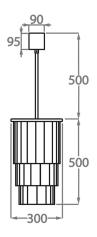

## Size One

CL126-30,

Height: 50 cm (19.69")
Diameter: 30 cm (11.81")
Bulbs: 4 × 40w E27
Net Weight: 10 kg / 22 lb