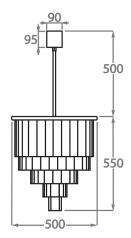

#### Size Three

CL126-50,

Height: 55 cm (21.65")

Diameter: 50 cm (19.69")

Bulbs: 6 × 40w E27

Net Weight: 20 kg / 44 lb