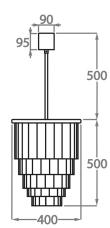

#### Size Two

CL126-40,

Height: 50 cm (19.69")
Diameter: 40 cm (15.75")
Bulbs: 4 × 40w E27
Net Weight: 15 kg / 33 lb