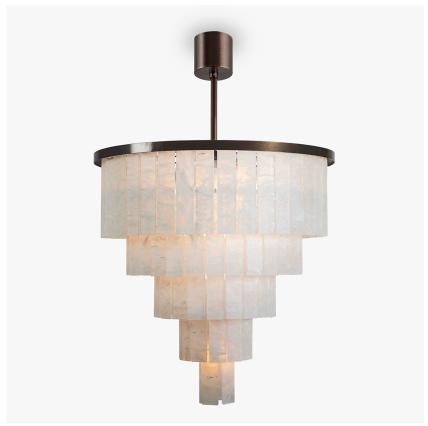

# **Hanover Square Chandelier**

#### **MAYFAIR COLLECTION**

A contemporary chandelier with a tiered frame and hand-carved Lucite tiles.

#### Compatible with

Bathroom

CL126-75 in Hand-carved Lucite and Brushed Dark Bronze

#### **Lucite Colours**

Clear Hand-Carved Lucite

#### **Metal Finishes**

Polished Gold Brushed Dark Bronze

Chrome