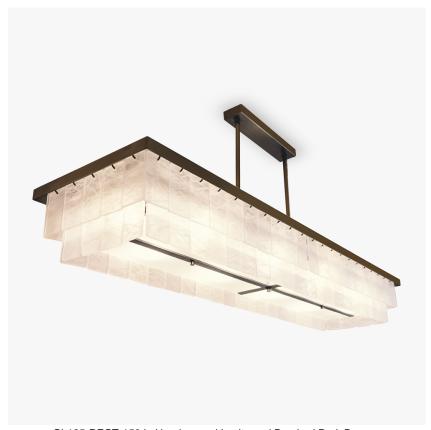

# Savile Row Rectangular Chandelier

### CL125-RECT

Collection Name
MAYFAIR COLLECTION

Our new Rectangular Savile Row chandelier is one of the latest addition to our growing Mayfair collection. It has a large rectangular frame with hand-carved lucite tiles in two-tier and comes complete with a frosted bottom diffuser supported by two cross struts

CL125-RECT-150 in Hand-carved Lucite and Brushed Dark Bronze