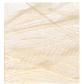

# **BELLA FIGURA**

# Savile Row Rectangular Chandelier

### CL125-RECT

Collection Name
MAYFAIR COLLECTION

Our new Rectangular Savile Row chandelier is one of the latest addition to our growing Mayfair collection. It has a large rectangular frame with hand-carved lucite tiles in two-tier and comes complete with a frosted bottom diffuser supported by two cross struts

#### **Test Certification**

IEC (International Electrotechnical Commission) test certificates available - will incur a surcharge UL (Underwriters Laboratories) test certificates available for the USA - will incur a surcharge



CL125-RECT-150 in Hand-carved Lucite and Brushed Dark Bronze

### **Available Finishes**

## **Lucite Colours**



Clear Hand-Carved Lucite

## **Metal Finishes**



Antique



Bronze



Polished Gold





Brushed Gold Brushed Nickel Polished Nickel

#### **Available Sizes**

Size One

CL125-RECT-150, Height: 20 cm (7.87") Width: 35 cm (13.78") Diameter: 150 cm (59.06")

Bulbs: 12 x 25W G9 or 4W LED G9 Net Weight: 26 kg / 58 lb

The dimensions of the central supporting rod and ceiling rose are not included in the height measurements. The standard rod and ceiling rose is 50cm (20") high if not otherwise specified by the customer. This design can be made in custom sizes

Please Note: Our Chandeliers are not supplied with ceiling hooks. The ceiling rose, chain and rod specification will differ dependant on the weight of the chandelier. A qualified electrician must assess your ceiling structure and advis