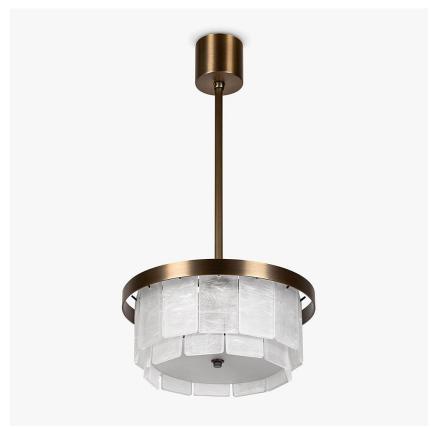

# **Savile Row Pendant**

### CL125-PEN

Collection Name **MAYFAIR COLLECTION** 

A new edition to the pendant collection, this Savile Row chandelier adaptation is comprised of a small tiered frame and hand-carved Lucite. This piece incorporates both modern and traditional design to create the perfect lighting within your space. The opulent design magnificently transforms any interior and becomes a beautiful centre point whether as a single or multiplied

#### Compatible with

CL125-PEN in Clear Hand-carved Lucite and Brushed Dark Bronze

#### Size One

CL125-PEN,

Height: 18 cm (7.09")
Diameter: 35 cm (13.78")
Bulbs: 4 × 40W Net Weight: 7 kg / 15 lb

The dimensions of the central supporting rod and ceiling rose are not included in the height measurements. The standard rod and ceiling rose is 50cm (20") high if not otherwise specified by the customer.