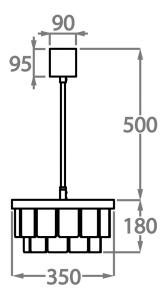

#### Size One

CL125-PEN,

Height: 18 cm (7.09")
Diameter: 35 cm (13.78")
Bulbs: 4 × 40W Net Weight: 7 kg / 15 lb

The dimensions of the central supporting rod and ceiling rose are not included in the height measurements. The standard rod and ceiling rose is 50cm (20") high if not otherwise specified by the customer.