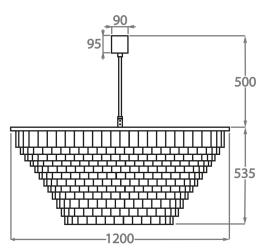

#### Size Six

CL125-120,

Height: 53.5 cm (21.06") Diameter: 120 cm (47.24") Bulbs: 12 x 40W E26 Net Weight: 85 kg / 187 lb

The dimensions of the central supporting rod and ceiling rose are not included in the height measurements. The standard rod and ceiling rose is 50cm (20") high if not otherwise specified by the customer.