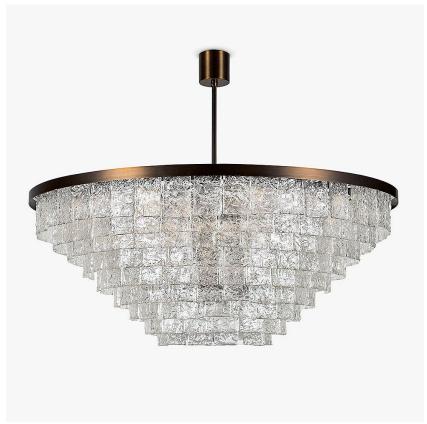

## Savile Row Chandelier

# CL125

Collection Name

#### **MAYFAIR COLLECTION**

With a diffuser inside the bottom row of tiles, this Savile Row chandelier is comprised of a tiered frame and the new addition of Murano glass tiles instead of the orginal Lucite design. This piece incorporates both modern and traditional design to create the perfect lighting within your space. The opulent design magnificently transforms any interior and becomes a beautiful centre point.

## Compatible with

CL125 in Hammered Clear Murano Glass Tiles and Brushed Dark Bronze

## **Murano Glass Colours**

Hammered Glass