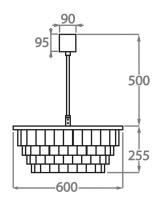

## Size Two

CL125-60,

Height: 25.5 cm (10.04")
Diameter: 60 cm (23.62")
Bulbs: 6 × 40W E26
Net Weight: 26.5 kg / 58 lb