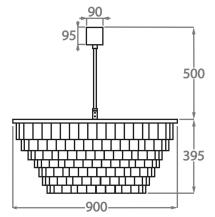

## Size Four

CL125-90,

Height: 39.5 cm (15.55") Diameter: 90 cm (35.43") Bulbs: 8 × 40W E26 Net Weight: 40 kg / 88 lb