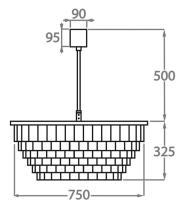

## Size Three

CL125-75,

Height: 32.5 cm (12.8")
Diameter: 75 cm (29.53")
Bulbs: 8 × 40W E26
Net Weight: 36 kg / 79 lb