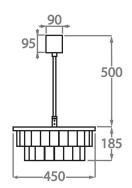

# Size One

CL125-45,

Height: 18.5 cm (7.28")
Diameter: 45 cm (17.72")
Bulbs: 4 × 40W E12
Net Weight: 13.5 kg / 30 lb