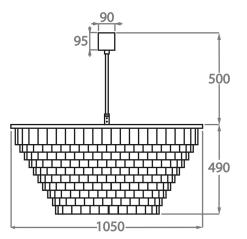

#### Size Five

CL125-105,

Height: 46.5 cm (18.31") Diameter: 105 cm (41.34") Bulbs: 10 x 40W E26

Net Weight: 47.5 kg / 105 lb