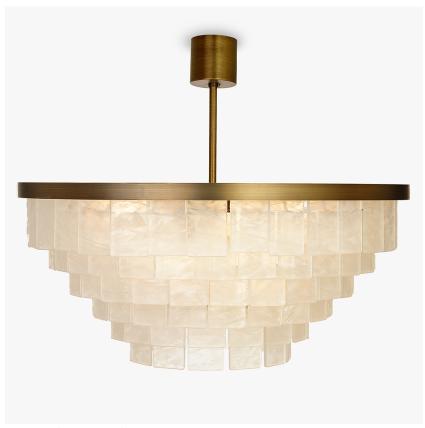

# Savile Row Chandelier

#### **MAYFAIR COLLECTION**

With a diffuser inside the bottom row of tiles, this Savile Row chandelier is comprised of a tiered frame and hand-carved Lucite. This piece incorporates both modern and traditional design to create the perfect lighting within your space. The opulent design magnificently transforms any interior and becomes a beautiful centre point

#### Compatible with

Bathroom

CL125-75 in Clear Hand-carved Lucite and Brushed Dark Bronze