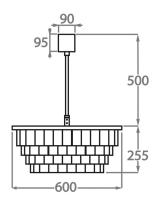

## Size Two

CL125-60,

Height: 25.5 cm (10.04")
Diameter: 60 cm (23.62")
Bulbs: 6 x 40W E27
Net Weight: 14 kg / 31 lb