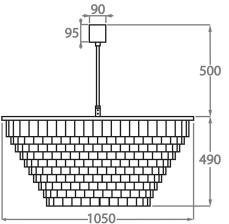

#### Size Five

CL125-105,

Height: 49 cm (19.29") Diameter: 105 cm (41.34") Bulbs: 10 x 40W E27

Net Weight: 25 kg / 55 lb