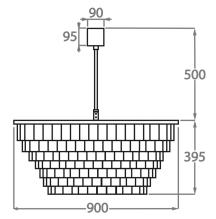

### Size Four

CL125-90,

Height: 39.5 cm (15.55") Diameter: 90 cm (35.43") Bulbs: 8 × 40W E27 Net Weight: 21 kg / 46 lb