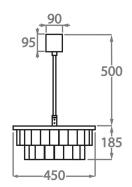

# Size One

CL125-45,

Height: 18.5 cm (7.28")
Diameter: 45 cm (17.72")
Bulbs: 4 × 40W E14
Net Weight: 7 kg / 15 lb