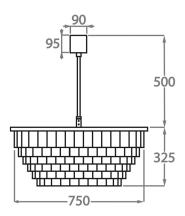

## Size Three

CL125-75,

Height: 32.5 cm (12.8")
Diameter: 75 cm (29.53")
Bulbs: 8 × 40W E27
Net Weight: 19 kg / 42 lb