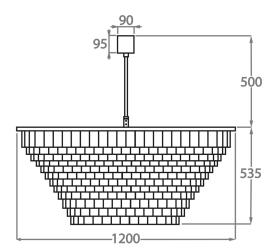

#### Size Six

CL125-120,

Height: 53.5 cm (21.06") Diameter: 120 cm (47.24") Bulbs: 12 x 40W E27 Net Weight: 45 kg / 99 lb

The dimensions of the central supporting rod and ceiling rose are not included in the height measurements. The standard rod and ceiling rose is 50cm (20") high if not otherwise specified by the customer.