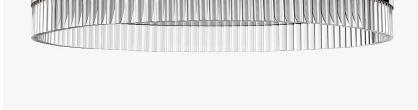

# CL123-S

Collection Name **MAYFAIR COLLECTION** 

This contemporary Belgrave Square Drum chandelier with a straight ring of Lucite rods and a large central mirror in distressed glass. This ornate chandelier is lit by a long LED strip positioned above the Lucite rods to create a beautifully warm lighting effect which is reflected off the distressed mirror. With a height of only 10.5cm (4.2") plus the central rod and ceiling rose, this chandelier is perfect for rooms with slightly lower ceiling heights