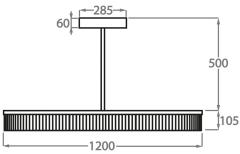

# CL123-S

Collection Name **MAYFAIR COLLECTION** 

This contemporary Belgrave Square Drum chandelier with a straight ring of Lucite rods and a large central mirror in distressed glass. This ornate chandelier is lit by a long LED strip positioned above the Lucite rods to create a beautifully warm lighting effect which is reflected off the distressed mirror. With a height of only 10.5cm (4.2") plus the central rod and ceiling rose, this chandelier is perfect for rooms with slightly lower ceiling heights

The dimensions of the central supporting rod and ceiling rose are not included in the height measurements. The standard rod and ceiling rose are 50cm (20") high if not otherwise specified by the customer.