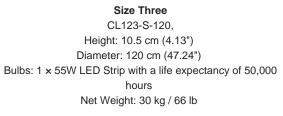

The dimensions of the central supporting rod and ceiling rose are not included in the height measurements. The standard rod and ceiling rose are 50cm (20") high if not otherwise specified by the customer.