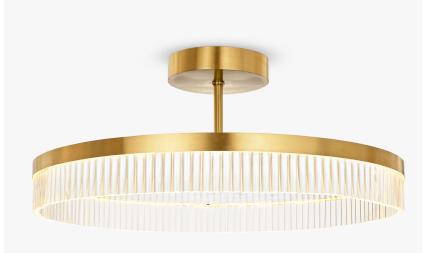

# **Belgrave Square Chandelier**

# CL123-S

Collection Name **MAYFAIR COLLECTION** 

This contemporary Belgrave Square Drum chandelier with a straight ring of Lucite rods and a large central mirror in distressed glass. This ornate chandelier is lit by a long LED strip positioned above the Lucite rods to create a beautifully warm lighting effect which is reflected off the distressed mirror. With a height of only 10.5cm (4.2") plus the central rod and ceiling rose, this chandelier is perfect for rooms with slightly lower ceiling heights

# Compatible with

CL123-S-100 in Clear Lucite Rods and Brushed Gold with Distressed Mirror