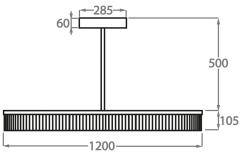

The dimensions of the central supporting rod and ceiling rose are not included in the height measurements. The standard rod and ceiling rose are 50cm (20") high if not otherwise specified by the customer.