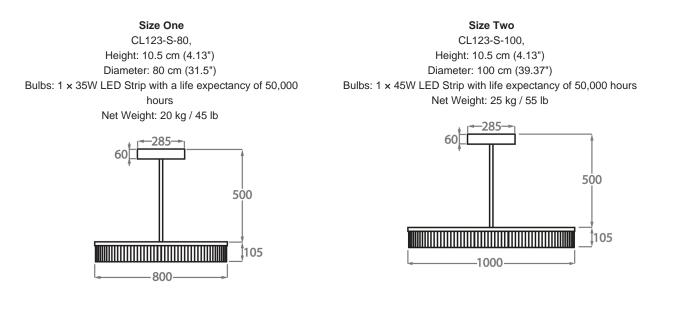

The dimensions of the central supporting rod and ceiling rose are not included in the height measurements. The standard rod and ceiling rose are 50cm (20") high if not otherwise specified by the customer.