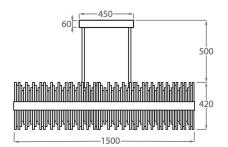

## Size Two

CL122-RECT-150, Height: 42 cm (16.54") Width: 28 cm (11.02") Length: 150 cm (59.06") Bulbs: 1 x 60W LED strip Net Weight: 32 kg / 71 lb

#### Size Three

CL122-RECT-200,

Height: 42 cm (16.54") Width: 28 cm (11.02") Depth: 200 cm (78.74")

Bulbs: 1 x 85W LED strip Net Weight: 40 kg / 88 lb

Please note as standard all of our LED lights give off a warm light (3500k warm light)

The dimensions of the supporting rods and ceiling rose are not included in the height measurements. The standard rods and ceiling rose are 50cm (20") high if not otherwise specified by the customer.