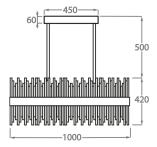

## Size One

CL122-RECT-100, Height: 42 cm (16.54") Width: 28 cm (11.02") Length: 100 cm (39.37")

Bulbs: 1 x 45W LED strip Net Weight: 23 kg / 51 lb

## Size Two

CL122-RECT-150, Height: 42 cm (16.54") Width: 28 cm (11.02") Length: 150 cm (59.06") Bulbs: 1 x 60W LED strip Net Weight: 32 kg / 71 lb

#### Size Three

CL122-RECT-200,

Height: 42 cm (16.54") Width: 28 cm (11.02") Depth: 200 cm (78.74")

Bulbs: 1 x 85W LED strip Net Weight: 40 kg / 88 lb

Please note as standard all of our LED lights give off a warm light (3500k warm light)

The dimensions of the supporting rods and ceiling rose are not included in the height measurements. The standard rods and ceiling rose are 50cm (20") high if not otherwise specified by the customer.