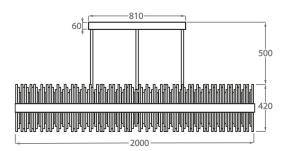

#### Size Three

CL122-RECT-200,

Height: 42 cm (16.54") Width: 28 cm (11.02") Depth: 200 cm (78.74")

Bulbs: 1 x 85W LED strip Net Weight: 40 kg / 88 lb

Please note as standard all of our LED lights give off a warm light (3500k warm light)