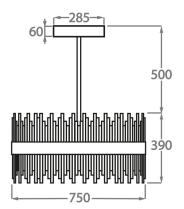

### Available Finishes

Rods

Frosted Lucite Rods

Size One CL122-RO-75, Height: 39 cm (15.35") Diameter: 75 cm (29.53") Bulbs: 2 × 45W LED strip with a life expectancy of 50,000 hours Net Weight: 28 kg / 62 lb

Size Two CL122-RO-100, Height: 39 cm (15.35") Diameter: 100 cm (39.37") Bulbs: 2 × 60W LED strips with a life expectancy of 50,000 hours Net Weight: 35 kg / 77 lb

Size Three CL122-RO-120, Height: 39 cm (15.35") Diameter: 120 cm (47.24") Bulbs: 2 × 75W LED strips with a life expectancy of 50,000 hours Net Weight: 45 kg / 99 lb

Please note we offer two options for our LED lit products that you can discuss with your sales advisor:

Warm White - 2700K - 2900K Cool White - 5000K - 6000K

The dimensions of the supporting rods and ceiling rose are not included in the height measurements The standard rods and ceiling rose are 50cm (20") high if not otherwise specified by the customer