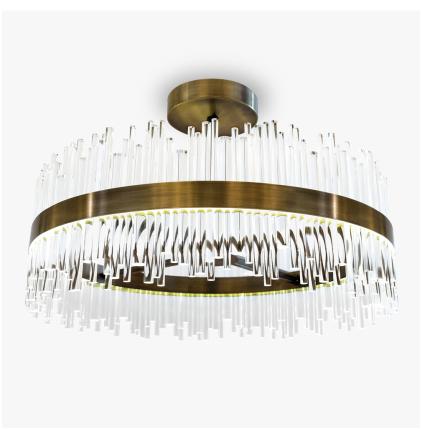

#### CL122-RO-75 in Clear Lucite Rods and Antique Brushed Brass

### CL122-RO

Collection Name MAYFAIR COLLECTION

The Bond Street Round chandelier is partnered with the Bond Street Oval and Bond Street Rectangular chandeliers. This stylish piece can be easily incorporated into a yacht interior as well as on-land designs. The Lucite rods in staggered diameters and lengths refract light into every corner of the room, creating a stunning centre point within the space