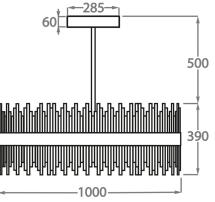

### Available Finishes

Rods

Frosted Lucite Rods

Size One CL122-RO-75, Height: 39 cm (15.35") Diameter: 75 cm (29.53") Bulbs: 2 × 45W LED strip with a life expectancy of 50,000 hours Net Weight: 28 kg / 62 lb