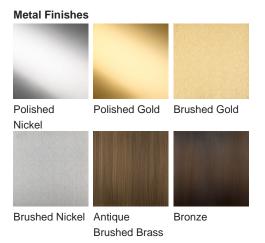

reet Round Chandelier

### CL122-RO

Collection Name MAYFAIR COLLECTION

The Bond Street Round chandelier is partnered with the Bond Street Oval and Bond Street Rectangular chandeliers. This stylish piece can be easily incorporated into a yacht interior as well as on-land designs. The Lucite rods in staggered diameters and lengths refract light into every corner of the room, creating a stunning centre point within the space

#### **Test Certification**

UL (Underwriters Laboratories) test certificates available for the USA - will incur a surcharge IEC (International Electrotechnical Commission) test certificates available - will incur a surcharge

#### Compatible with





#### CL122-RO-75 in Clear Lucite Rods and Antique Brushed Brass

### Available Finishes



Rods

Frosted Lucite Rods



Size One CL122-RO-75, Height: 39 cm (15.35") Diameter: 75 cm (29.53") Bulbs: 2 × 45W LED strip with a life expectancy of 50,000 hours Net Weight: 28 kg / 62 lb



Size Two CL122-RO-100, Height: 39 cm (15.35") Diameter: 100 cm (39.37") Bulbs: 2 × 60W LED strips with a life expectancy of 50,000 hours Net Weight: 35 kg / 77 lb



Size Three CL122-RO-120, Height: 39 cm (15.35") Diameter: 120 cm (47.24") Bulbs: 2 × 75W LED strips with a life expectancy of 50,000 hours Net Weight: 45 kg / 99 lb



Please note we offer two options for our LED lit products that you can discuss with your sales advisor:

Warm White - 2700K - 2900K Cool White - 5000K - 6000K

The dimensions of the supporting rods and ceiling rose are not included in the height measurements The standard rods and ceiling rose are 50c