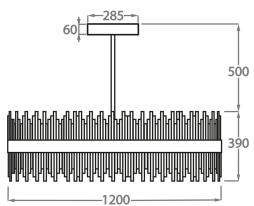

Size Two CL122-RO-100, Height: 39 cm (15.35") Diameter: 100 cm (39.37") Bulbs: 2 × 60W LED strips with a life expectancy of 50,000 hours Net Weight: 35 kg / 77 lb

Size Three CL122-RO-120, Height: 39 cm (15.35") Diameter: 120 cm (47.24") Bulbs: 2 × 75W LED strips with a life expectancy of 50,000 hours Net Weight: 45 kg / 99 lb