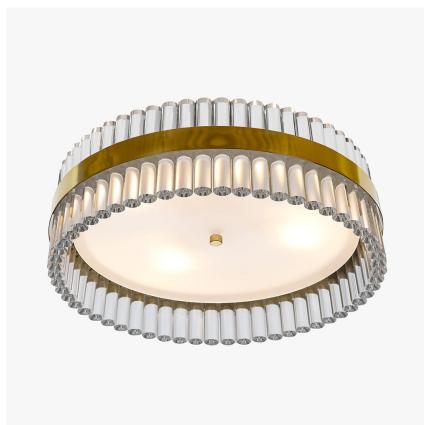

# **Curzon Street Flush Mount** Chandelier

## **CL121-FM**

Collection Name **MAYFAIR COLLECTION** 

This flush mounted version of our Curzon Street Drum chandelier is a new addition to the Mayfair collection. Comprised of Lucite rods and a brass frame creating a long lasting and hard-wearing structure perfect for spaces with lower ceilings. Available in varying metal finishes, this stunning chandelier draws attention and becomes a beautiful focal point within the room

# Compatible with

Bathroom

Yacht Club

CL121-40-FM with Clear Lucite and Polished Gold