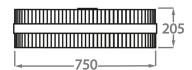

## Size Four

CL121-FM-75, Height: 20.5 cm (8.07") Diameter: 75 cm (29.53") Bulbs: 8 × 40W E27 Net Weight: 14 kg / 31 lb