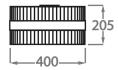

## Size One

CL121-FM-40, Height: 20.5 cm (8.07") Diameter: 40 cm (15.75") Bulbs: 4 × 40W E27 Net Weight: 8.5 kg / 19 lb