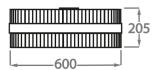

## Size Three

CL121-FM-60, Height: 20.5 cm (8.07") Diameter: 60 cm (23.62") Bulbs: 4 × 40W E27 Net Weight: 12 kg / 26 lb