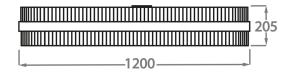

## Size Six

CL121-FM-120, Height: 20.5 cm (8.07") Diameter: 120 cm (47.24") Bulbs: 8 × 40W E27