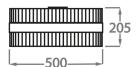

## Size Two

CL121-FM-50, Height: 20.5 cm (8.07") Diameter: 50 cm (19.69") Bulbs: 4 x 40W E27 Net Weight: 11 kg / 24 lb