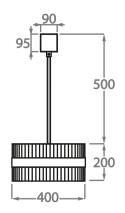

## Size One

CL121-40,

Height: 20 cm (7.87")
Diameter: 40 cm (15.75")
Bulbs: 4 × 40W E27
Net Weight: 8.5 kg / 19 lb

## Size Two

CL121-50,

Height: 20 cm (7.87")
Diameter: 50 cm (19.69")
Bulbs: 4 × 40W E27
Net Weight: 11 kg / 24 lb

## Size Three

CL121-60,

Height: 20 cm (7.87")
Diameter: 60 cm (23.62")
Bulbs: 4 × 40W E27
Net Weight: 12 kg / 26 lb

## Size Four

CL121-75,

Height: 20 cm (7.87")
Diameter: 75 cm (29.53")
Bulbs: 8 × 40W E27
Net Weight: 14 kg / 31 lb

#### Size Five

CL121-100,

Height: 20 cm (7.87") Diameter: 100 cm (39.37") Bulbs: E27 × 40W E26

Net Weight: 20 kg / 44 lb

### Size Six

CL121-120,

Height: 20 cm (7.87") Diameter: 120 cm (47.24") Bulbs: 8 x 40W E27 Net Weight: 25 kg / 55 lb

The dimensions of the central supporting rod and ceiling rose are not included in the height measurements. The standard rod and ceiling rose is 50cm (20") high if not otherwise specified by the customer.