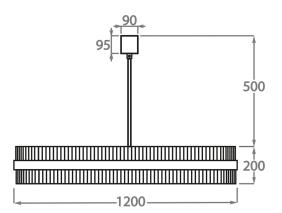

### Size Six

CL121-120,

Height: 20 cm (7.87") Diameter: 120 cm (47.24") Bulbs: 8 x 40W E27 Net Weight: 25 kg / 55 lb

The dimensions of the central supporting rod and ceiling rose are not included in the height measurements. The standard rod and ceiling rose is 50cm (20") high if not otherwise specified by the customer.