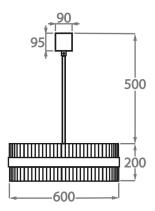

## Size Three

CL121-60,

Height: 20 cm (7.87")
Diameter: 60 cm (23.62")
Bulbs: 4 × 40W E27
Net Weight: 12 kg / 26 lb