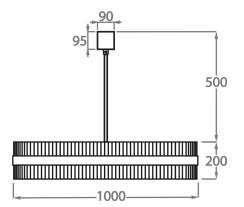

#### Size Five

CL121-100,

Height: 20 cm (7.87") Diameter: 100 cm (39.37") Bulbs: E27 × 40W E26

Net Weight: 20 kg / 44 lb