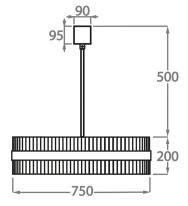

## Size Four

CL121-75,

Height: 20 cm (7.87")
Diameter: 75 cm (29.53")
Bulbs: 8 × 40W E27
Net Weight: 14 kg / 31 lb