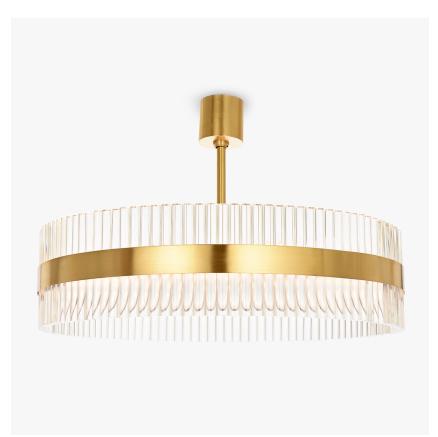

# **Curzon Street Drum Chandelier**

## **CL121**

Collection Name
MAYFAIR COLLECTION

Ideal for rooms with lower ceilings, this drum chandelier is comprised of Lucite rods and a brass frame creating a long-lasting and hard-wearing structure that would not look out of place on a yacht or over a breakfast bar. Available in varying metal finishes, this stunning chandelier draws attention and becomes a beautiful focal point within the room