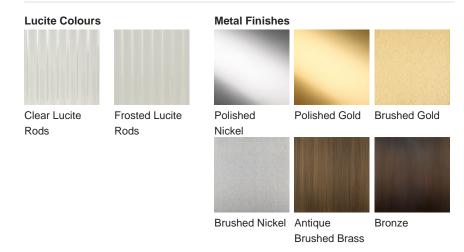

*BELLA FIGURA**

# **Curzon Street Drum Chandelier**

## **CL121**

Collection Name
MAYFAIR COLLECTION

Ideal for rooms with lower ceilings, this drum chandelier is comprised of Lucite rods and a brass frame creating a long-lasting and hard-wearing structure that would not look out of place on a yacht or over a breakfast bar. Available in varying metal finishes, this stunning chandelier draws attention and becomes a beautiful focal point within the room

## **Test Certification**

UL (Underwriters Laboratories) test certificates available for the USA - will incur a surcharge IEC (International Electrotechnical Commission) test certificates available - will incur a surcharge

## Compatible with



Bathroom



Yacht Club



CL121-75 with Clear Lucite and Brushed Gold

## Available Finishes



## Size One

CL121-40,

Height: 20 cm (7.87")
Diameter: 40 cm (15.75")
Bulbs: 4 × 40W E27
Net Weight: 8.5 kg / 19 lb



## Size Two

CL121-50,

Height: 20 cm (7.87")
Diameter: 50 cm (19.69")
Bulbs: 4 × 40W E27
Net Weight: 11 kg / 24 lb



## Size Three

CL121-60,

Height: 20 cm (7.87")
Diameter: 60 cm (23.62")
Bulbs: 4 × 40W E27
Net Weight: 12 kg / 26 lb



## Size Four

CL121-75,

Height: 20 cm (7.87")
Diameter: 75 cm (29.53")
Bulbs: 8 × 40W E27
Net Weight: 14 kg / 31 lb



#### Size Five

CL121-100,

Height: 20 cm (7.87") Diameter: 100 cm (39.37") Bulbs: E27 × 40W E26

Net Weight: 20 kg / 44 lb



### Size Six

CL121-120,

Height: 20 cm (7.87") Diameter: 120 cm (47.24") Bulbs: 8 x 40W E27 Net Weight: 25 kg / 55 lb



The dimensions of the central supporting rod and ceiling rose are not