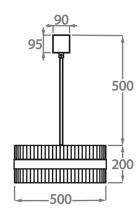

## Size One

CL121-40,

Height: 20 cm (7.87")
Diameter: 40 cm (15.75")
Bulbs: 4 × 40W E27
Net Weight: 8.5 kg / 19 lb

## Size Two

CL121-50,

Height: 20 cm (7.87")
Diameter: 50 cm (19.69")
Bulbs: 4 × 40W E27
Net Weight: 11 kg / 24 lb

## Size Three

CL121-60,

Height: 20 cm (7.87")
Diameter: 60 cm (23.62")
Bulbs: 4 × 40W E27
Net Weight: 12 kg / 26 lb

## Size Four

CL121-75,

Height: 20 cm (7.87")
Diameter: 75 cm (29.53")
Bulbs: 8 × 40W E27
Net Weight: 14 kg / 31 lb

#### Size Five

CL121-100,

Height: 20 cm (7.87") Diameter: 100 cm (39.37") Bulbs: E27 × 40W E26

Net Weight: 20 kg / 44 lb

### Size Six

CL121-120,

Height: 20 cm (7.87") Diameter: 120 cm (47.24") Bulbs: 8 x 40W E27 Net Weight: 25 kg / 55 lb

The dimensions of the central supporting rod and ceiling rose are not included in the height measurements. The standard rod and ceiling rose is 50cm (20") high if not otherwise specified by the customer.