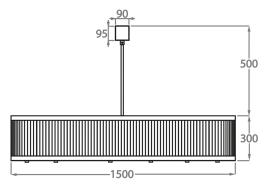

Size Four CL120-LA-150, Height: 30 cm (11.81") Diameter: 150 cm (59.06") Bulbs: 16 × 25W or LED 4W G9 Net Weight: 55 kg / 121 lb

The dimensions of the central supporting rod and ceiling rose are not included in the height measurements. The standard rod and ceiling rose is 50cm (20") high if not otherwise specified by the customer.