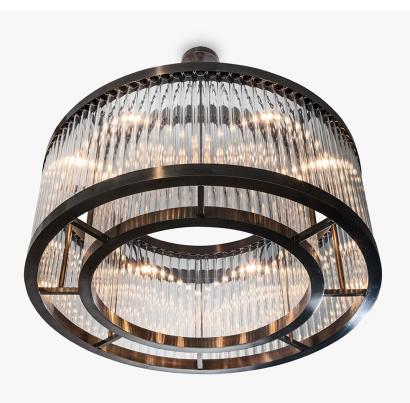

# Burlington Gardens Chandelier Large

# CL120-LA

Collection Name MAYFAIR COLLECTION

Beautifully radiating light to every corner of a room, this chandelier incorporates two rows of Lucite tubes in its timeless and sleek design. Available in both clear and frosted Lucite, the large Burlington Gardens chandelier can be adapted and altered to fit seamlessly into a design. This piece encapsulates both modernity and tradition, creating a unique and captivating piece

#### Compatible with

CL120-LA-80 in Clear Lucite and Bronze