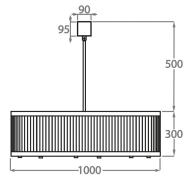

# Size Two

CL120-LA-100, Height: 30 cm (11.81") Diameter: 100 cm (39.37") Bulbs: 10 × 25W or LED 4W G9 Net Weight: 26 kg / 57 lb

Size Three CL120-LA-120, Height: 30 cm (11.81") Diameter: 120 cm (47.24") Bulbs: 12 × 25W or LED 4W G9 Net Weight: 42 kg / 93 lb