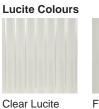

BELLA FIGURA**

# Burlington Gardens Chandelier Large

# CL120-LA

Collection Name MAYFAIR COLLECTION

Beautifully radiating light to every corner of a room, this chandelier incorporates two rows of Lucite tubes in its timeless and sleek design. Available in both clear and frosted Lucite, the large Burlington Gardens chandelier can be adapted and altered to fit seamlessly into a design. This piece encapsulates both modernity and tradition, creating a unique and captivating piece

### **Test Certification**

IEC (International Electrotechnical Commission) test certificates available - will incur a surcharge UL (Underwriters Laboratories) test certificates available for the USA - will incur a surcharge

#### Compatible with





CL120-LA-80 in Clear Lucite and Bronze

## Available Finishes



Rods

Frosted Lucite Rods



Brushed Brass

#### Size One CL120-LA-80, Height: 30 cm (11.81") Diameter: 80 cm (31.5") Bulbs: 8 × 25W or LED 4W G9 Net Weight: 23 kg / 51 lb



# Size Two

CL120-LA-100, Height: 30 cm (11.81") Diameter: 100 cm (39.37") Bulbs: 10 × 25W or LED 4W G9 Net Weight: 26 kg / 57 lb



Size Three CL120-LA-120, Height: 30 cm (11.81") Diameter: 120 cm (47.24") Bulbs: 12 × 25W or LED 4W G9 Net Weight: 42 kg / 93 lb



Size Four CL120-LA-150, Height: 30 cm (11.81") Diameter: 150 cm (59.06") Bulbs: 16 × 25W or LED 4W G9 Net Weight: 55 kg / 121 lb



The dimensions of the central supporting rod and ceiling rose are not included in the height measurements. The standard rod and ceiling rose is 50cm (20") high if not otherwise specified by the customer.