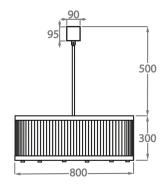

#### Size One CL120-LA-80, Height: 30 cm (11.81") Diameter: 80 cm (31.5") Bulbs: 8 × 25W or LED 4W G9 Net Weight: 23 kg / 51 lb

# Size Two

CL120-LA-100, Height: 30 cm (11.81") Diameter: 100 cm (39.37") Bulbs: 10 × 25W or LED 4W G9 Net Weight: 26 kg / 57 lb

Size Three CL120-LA-120, Height: 30 cm (11.81") Diameter: 120 cm (47.24") Bulbs: 12 × 25W or LED 4W G9 Net Weight: 42 kg / 93 lb

Size Four CL120-LA-150, Height: 30 cm (11.81") Diameter: 150 cm (59.06") Bulbs: 16 × 25W or LED 4W G9 Net Weight: 55 kg / 121 lb

The dimensions of the central supporting rod and ceiling rose are not included in the height measurements. The standard rod and ceiling rose is 50cm (20") high if not otherwise specified by the customer.