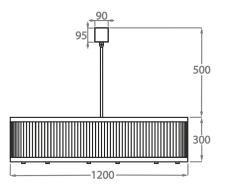

# Size Two

CL120-LA-100, Height: 30 cm (11.81") Diameter: 100 cm (39.37") Bulbs: 10 × 25W or LED 4W G9 Net Weight: 26 kg / 57 lb

Size Three CL120-LA-120, Height: 30 cm (11.81") Diameter: 120 cm (47.24") Bulbs: 12 × 25W or LED 4W G9 Net Weight: 42 kg / 93 lb