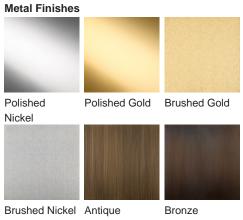

Gardens Chandelier Large

# CL120-LA

Collection Name MAYFAIR COLLECTION

Beautifully radiating light to every corner of a room, this chandelier incorporates two rows of Lucite tubes in its timeless and sleek design. Available in both clear and frosted Lucite, the large Burlington Gardens chandelier can be adapted and altered to fit seamlessly into a design. This piece encapsulates both modernity and tradition, creating a unique and captivating piece

### **Test Certification**

IEC (International Electrotechnical Commission) test certificates available - will incur a surcharge UL (Underwriters Laboratories) test certificates available for the USA - will incur a surcharge

#### Compatible with





CL120-LA-80 in Clear Lucite and Bronze

## Available Finishes



Rods

Frosted Lucite Rods



Brushed Brass

#### Size One CL120-LA-80, Height: 30 cm (11.81") Diameter: 80 cm (31.5") Bulbs: 8 × 25W or LED 4W G9 Net Weight: 23 kg / 51 lb



# Size Two

CL120-LA-100, Height: 30 cm (11.81") Diameter: 100 cm (39.37") Bulbs: 10 × 25W or LED 4W G9 Net Weight: 26 kg / 57 lb



Size Three CL120-LA-120, Height: 30 cm (11.81") Diameter: 120 cm (47.24") Bulbs: 12 × 25W or LED 4W G9 Net Weight: 42 kg / 93 lb



Size Four CL120-LA-150, Height: 30 cm (11.81") Diameter: 150 cm (59.06") Bulbs: 16 × 25W or LED 4W G9 Net Weight: 55 kg / 121 lb



The dimensions of the central supporting rod and ceiling rose are not included in the height measurements. The standard rod and ceiling rose is 50cm (20") high if not otherwise specified by the customer.