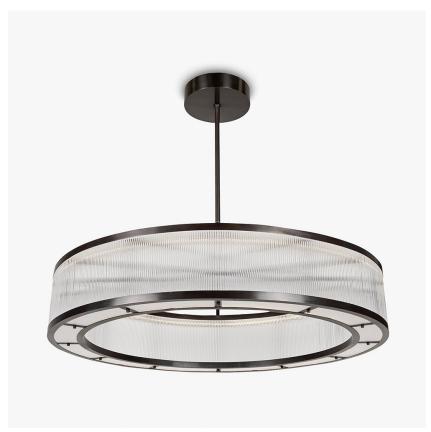

# **Burlington Gardens 2 Chandelier**

#### CL120-2

Collection Name **MAYFAIR COLLECTION** 

The latest addition to join our Mayfair collection, the Burlington Gardens 2 chandelier is a slightly modified relation of the current Burlington Gardens chandelier. Now available with slimmer clear or frosted Lucite rods. The updated design also features Lucite covers on the top and bottom of the outer ring and now comes lit with an LED band to create a soft glowing light

#### Compatible with

Bathroom

Yacht Club

CL120-2-120 in Clear Lucite and Bronze