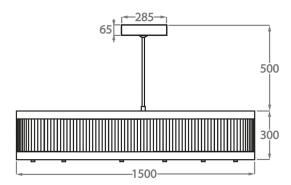

Height: 30 cm (11.81") Diameter: 150 cm (59.06")

Bulbs: 4 x 200W LED strips with a life expectancy of 50,000

hours

Please note we offer two options for our LED lit products that you can discuss with your sales advisor: