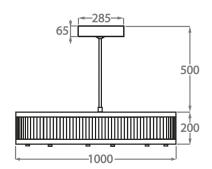

hours

Size Three

CL120-2-120, Height: 20 cm (7.87")

Diameter: 120 cm (47.24")

Bulbs: 4 x 170W LED strips with a life expectancy of 50,000

hours

Size Four

CL120-2-150,