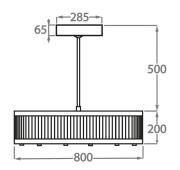

CL120-2-80,

Height: 20 cm (7.87") Diameter: 80 cm (31.5")

Bulbs: 4  $\times$  90W LED strips with a life expectancy of 50,000

hours

Size Two

CL120-2-100,

Height: 20 cm (7.87") Diameter: 100 cm (39.37")

Bulbs:  $4 \times 135$ W LED strips with a life expectancy of 50,000