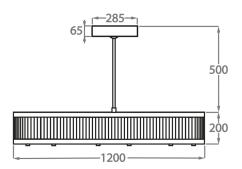

CL120-2-80,

Height: 20 cm (7.87") Diameter: 80 cm (31.5")

Bulbs: 4  $\times$  90W LED strips with a life expectancy of 50,000

hours

Size Two

CL120-2-100,

Height: 20 cm (7.87") Diameter: 100 cm (39.37")

Bulbs:  $4 \times 135$ W LED strips with a life expectancy of 50,000

hours

Size Three

CL120-2-120, Height: 20 cm (7.87")

Diameter: 120 cm (47.24")

Bulbs: 4 x 170W LED strips with a life expectancy of 50,000

hours

Size Four

CL120-2-150,