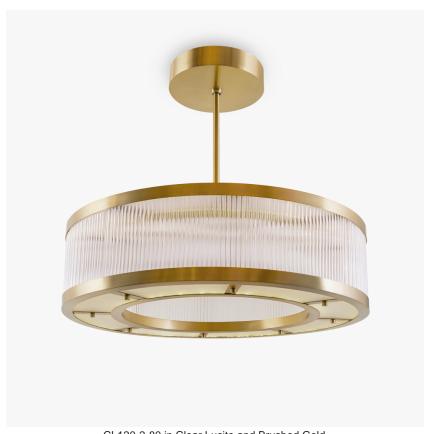

## **Burlington Gardens 2** Chandelier

#### CL120-2

Collection Name **MAYFAIR COLLECTION** 

The latest addition to join our Mayfair collection, the Burlington Gardens 2 chandelier is a slightly modified relation of the current Burlington Gardens chandelier. Now available with slimmer clear or frosted Lucite rods. The updated design also features Lucite covers on the top and bottom of the outer ring and now comes lit with an LED band to create a soft glowing light

#### Compatible with

Bathroom

Yacht Club

CL120-2-80 in Clear Lucite and Brushed Gold