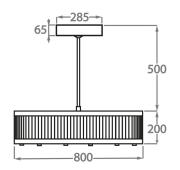

# **Metal Finishes**

Polished Nickel

Brushed Nickel Antique

Size One

CL120-2-80,

Height: 20 cm (7.87") Diameter: 80 cm (31.5")

Bulbs: 4  $\times$  90W LED strips with a life expectancy of 50,000

hours