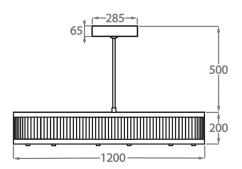

Size Two

CL120-2-100,

Height: 20 cm (7.87") Diameter: 100 cm (39.37")

Bulbs:  $4 \times 135$ W LED strips with a life expectancy of 50,000

hours

Size Three

CL120-2-120, Height: 20 cm (7.87")

Diameter: 120 cm (47.24")

Bulbs: 4 x 170W LED strips with a life expectancy of 50,000

hours

Size Four

CL120-2-150,

Height: 30 cm (11.81") Diameter: 150 cm (59.06")

Bulbs: 4 x 200W LED strips with a life expectancy of 50,000

hours

Please note we offer two options for our LED lit products that you can discuss with your sales advisor: