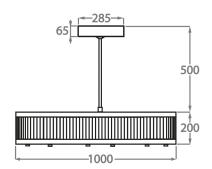

Size Two

CL120-2-100,

Height: 20 cm (7.87") Diameter: 100 cm (39.37")

Bulbs:  $4 \times 135$ W LED strips with a life expectancy of 50,000

hours

Size Three

CL120-2-120, Height: 20 cm (7.87")

Diameter: 120 cm (47.24")