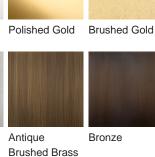

### Available Finishes

# **Lucite Colours**

Clear Lucite Rods

Frosted Lucite Rods

# **Metal Finishes**

Polished Nickel

Brushed Nickel Antique

Size One

CL120-2-80,

Height: 20 cm (7.87") Diameter: 80 cm (31.5")

Bulbs: 4  $\times$  90W LED strips with a life expectancy of 50,000

hours