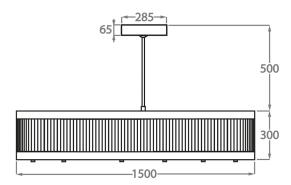

Bulbs: 4 x 170W LED strips with a life expectancy of 50,000

hours

Size Four

CL120-2-150,

Height: 30 cm (11.81") Diameter: 150 cm (59.06")

Bulbs: 4 x 200W LED strips with a life expectancy of 50,000

hours

Please note we offer two options for our LED lit products that you can discuss with your sales advisor: