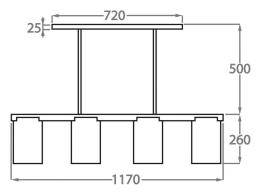

#### One Size Only

CL111, Height: 26 cm (10.24") Width: 16 cm (6.3") Length: 117 cm (46.06") Bulbs: 4 × 40W B10 Net Weight: 9 kg / 20 lb

This Ceiling Light has telescopic rods and therefore the overall height can be adjusted by up to 45cm (18") or it can be ordered with fixed rods.