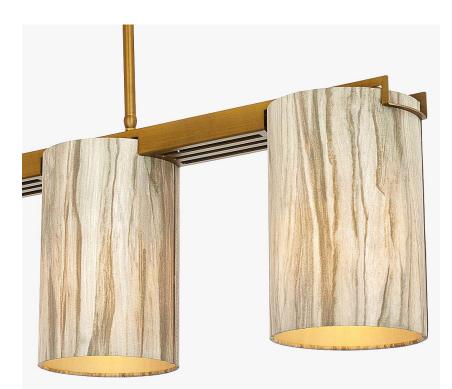

### CL111

Collection Name MAYFAIR COLLECTION

A modern rectangular ceiling light, which is ideal for use over breakfast bars and kitchen islands. The chandelier is shown here with custom shades please contact us for details.

#### **Test Certification**

UL (Underwriters Laboratories) test certificates available for the USA - will incur a surcharge

CL111 in Brown Corten with Long Drum Shades in a Romo Fabric Z288/04

This ceiling light comes with 10" Long Drum Shades (as pictured)

Shades can also be made with Customer Own Material (COM)