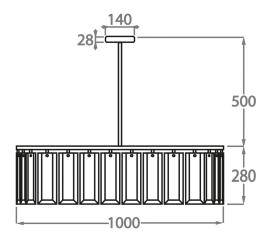

### Size Two

CL110-RO-100, Height: 28 cm (11.02") Diameter: 100 cm (39.37") Bulbs: 8 x 40W B10 Net Weight: 17 kg / 38 lb

The dimensions of the central supporting rod and ceiling rose are not included in the height measurements. The standard rod and ceiling rose is 50cm (20") high if not otherwise specified by the customer.