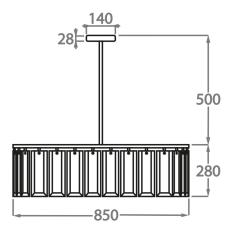

### Size One

CL110-RO-85, Height: 28 cm (11.02") Diameter: 85 cm (33.46") Bulbs: 6 x 25W B10 Net Weight: 13 kg / 29 lb