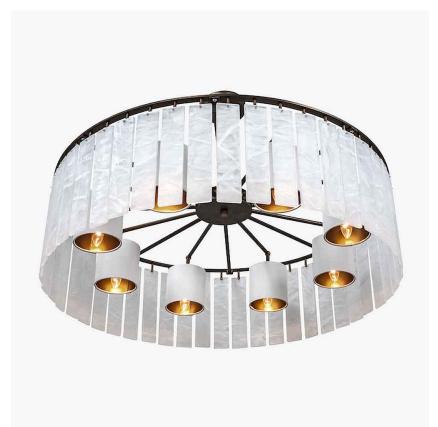

# Park Lane Round Chandelier

#### **MAYFAIR COLLECTION**

An elegant Park Lane round ceiling chandelier available in either bevelled glass panels or Lucite hand-carved tiles and internal silk laminated shades

CL110-RO-100 in Hand-carved Lucite with 5 Inch Drum Shades in 5018W/56

### Size One

CL110-RO-85, Height: 28 cm (11.02") Diameter: 85 cm (33.46") Bulbs: 6 x 25W B10 Net Weight: 13 kg / 29 lb

### Size Two

CL110-RO-100, Height: 28 cm (11.02") Diameter: 100 cm (39.37") Bulbs: 8 x 40W B10 Net Weight: 17 kg / 38 lb

The dimensions of the central supporting rod and ceiling rose are not included in the height measurements. The standard rod and ceiling rose is 50cm (20") high if not otherwise specified by the customer.

This chandelier includes 5― drum shades. Please use 'Golf Ball' bulbs/lamps only.