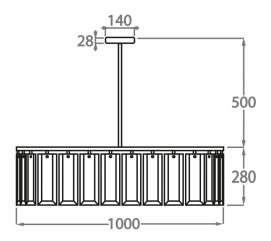

#### Size Two

CL110-RO-100, Height: 28 cm (11.02") Diameter: 100 cm (39.37") Bulbs: 8 x 40W E14 Net Weight: 17 kg / 38 lb

The dimensions of the central supporting rod and ceiling rose are not included in the height measurements. The standard rod and ceiling rose is 50cm (20") high if not otherwise specified by the customer.