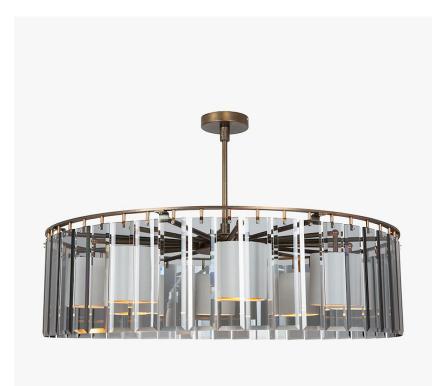

## Park Lane Round Chandelier

### **MAYFAIR COLLECTION**

An elegant Park Lane round ceiling chandelier available in either bevelled glass panels or Lucite hand-carved tiles and internal silk laminated shades

CL110-RO-100 in Grey Bevelled Glass and Brown Corten with 5 Inch Drum Shades in Silk Dupion 5018W/56

This chandelier includes 5― drum shades. Please use 'Golf Ball' bulbs/lamps only.