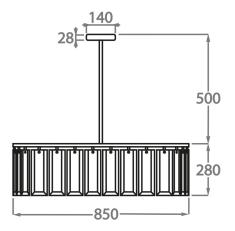

### Size One

CL110-RO-85, Height: 28 cm (11.02") Diameter: 85 cm (33.46") Bulbs: 6 x 40W E14 Net Weight: 13 kg / 29 lb