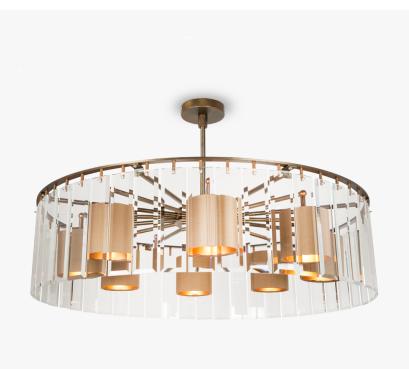

## Park Lane Round Chandelier

### CL110-RO

Collection Name **MAYFAIR COLLECTION** 

An elegant Park Lane round ceiling chandelier, available in either bevelled glass panels or Lucite hand-carved tiles and internal silk laminated shades

CL110-RO-100 in Clear Glass Tiles and Brown Corten with 5

This chandelier includes 5― drum shades. Please use 'Golf Ball' bulbs/lamps only.