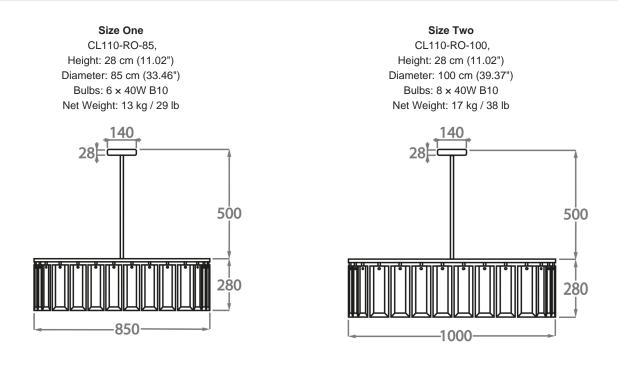

CL110-RO-100 in Clear Glass Tiles and Brown Corten with 5

#### **Metal Finishes**

Chrome

Brown Corten Polished Gold

Grey Bevelled

The dimensions of the central supporting rod and ceiling rose are not included in the height measurements. The standard rod and ceiling rose is 50cm (20") high if not otherwise specified by the customer.

This chandelier includes 5― drum shades. Please use 'Golf Ball' bulbs/lamps only.