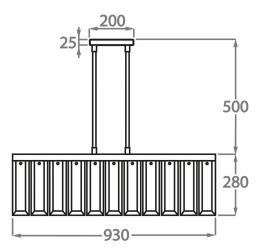

#### One Size Only

CL110-RECT,

Height: 28 cm (11.02") Width: 28 cm (11.02") Length: 93 cm (36.61") Bulbs: 5 x 25W E14 Net Weight: 12 kg / 26 lb

The dimensions of the supporting rods and ceiling rose are not included in the height measurements. The standard rods and ceiling rose are 50cm (20") high if not otherwise specified by the customer.