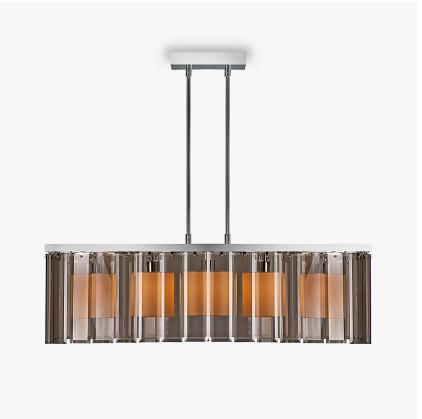

## **MAYFAIR COLLECTION**

This elegant Park Lane rectangular ceiling light with 5 internal silk laminated shades, is available in either bevelled glass panels or carved Lucite tiles.

#### **Test Certification**

UL (Underwriters Laboratories) test certificates available for the USA - will incur a surcharge

CL110-RECT in Smoke Glass and Chrome with 5 Inch Drum Shades in 5018W/73

#### One Size Only

CL110-RECT,

Height: 28 cm (11.02") Width: 28 cm (11.02") Length: 93 cm (36.61") Bulbs: 5 x 25W E14 Net Weight: 12 kg / 26 lb

The dimensions of the supporting rods and ceiling rose are not included in the height measurements. The standard rods and ceiling rose are 50cm (20") high if not otherwise specified by the customer.