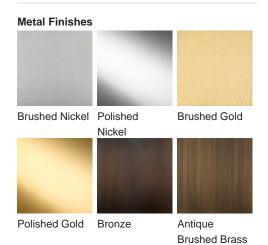

land Park Chandelier**

## **CL103**

Collection Name

#### **MAYFAIR COLLECTION**

The Holland Park chandelier is contemporary in its design and is stylistically similar to the Regents Park and Green Park chandeliers. This ceiling light is comprised of two 16" drum shades, available in over 300+ silk colours, supported by a steel frame. The Holland Park chandelier is compact and can be customised to fit specification, especially spaces with slightly lower ceilings

#### **Test Certification**

UL (Underwriters Laboratories) test certificates available for the USA - will incur a surcharge IEC (International Electrotechnical Commission) test certificates available - will incur a surcharge



CL103 in Bronze with 16" Drum Shades and Cut Out Diffusers in 5018W/ 204

# **Available Finishes**



## One Size Only

CL103,

Height: 56 cm (22.05") Width: 41 cm (16.14") Length: 86.5 cm (34.06") Bulbs: 2 × 40W E27 Net Weight: 5 kg / 11 lb



The height detailed is our standard height for this design. Please specify if you require a specific height.

Shades can also be made with Customer Own Material (COM)