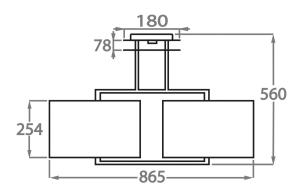

## One Size Only

CL103,

Height: 56 cm (22.05") Width: 41 cm (16.14") Length: 86.5 cm (34.06") Bulbs: 2 × 40W E27 Net Weight: 5 kg / 11 lb

The height detailed is our standard height for this design. Please specify if you require a specific height.