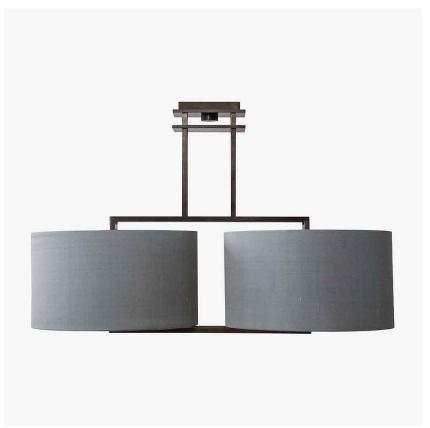

#### **MAYFAIR COLLECTION**

The Holland Park chandelier is contemporary in its design and is stylistically similar to the Regents Park and Green Park chandeliers. This ceiling light is comprised of two 16" drum shades, available in over 300+ silk colours, supported by a steel frame. The Holland Park chandelier is compact and can be customised to fit specification, especially spaces with slightly lower ceilings

CL103 in Bronze with 16" Drum Shades and Cut Out Diffusers in 5018W/ 204