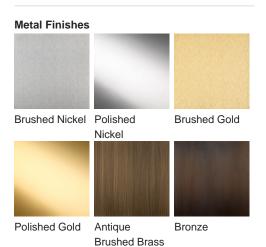

## Available Finishes

CL102 in Bronze with 16" X 8" Custom Drum Shades in Silk Dupion 5018W (left 625, Middle 175, Right 1095)