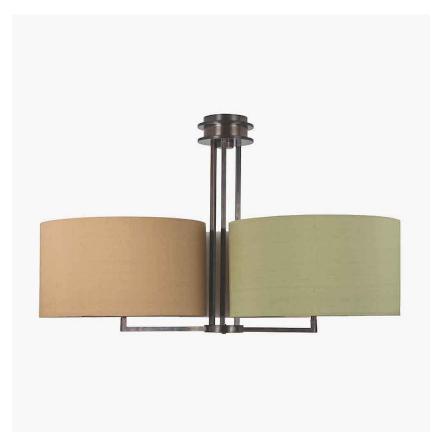

#### **MAYFAIR COLLECTION**

Although ideal for rooms with slightly lower ceilings, this piece is large in character and its contemporary design is particularly captivating. This compact chandelier is comprised of three 16" drum shades in a choice of over 300+ silk colours. The Regents Park chandelier is both elegant and modern and is the perfect finishing touch to any design

## Available Finishes

CL102 in Bronze with 16" X 8" Custom Drum Shades in Silk Dupion 5018W (left 625, Middle 175, Right 1095)