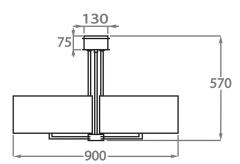

#### One Size Only

CL102,

Height: 57 cm (22.44")
Diameter: 90 cm (35.43")
Bulbs: 3 × 40W E27
Net Weight: 6 kg / 13 lb

The height detailed is our standard height for this design. Please specify if you require a specific height.