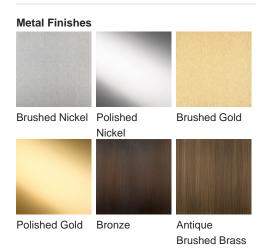

# **BELLA FIGURA**

# **Green Park Chandelier**

## **CL101**

Collection Name

## **MAYFAIR COLLECTION**

A modern chandelier with two 16" Drum Shades in a choice of over 300+ silk colours. Perfect for use over dining tables and breakfast bars

#### **Test Certification**

UL (Underwriters Laboratories) test certificates available for the USA - will incur a surcharge IEC (International Electrotechnical Commission) test certificates available - will incur a surcharge Suitable for Yachts - Rod and bolting available for use on yachts

## Compatible with



Yacht Club



CL101 in Bronze with 16" Drum Shades in 5018W/ 204

#### **Available Finishes**



## One Size Only

CL101,

Height: 80 cm (31.5") Width: 41 cm (16.14") Length: 84 cm (33.07") Bulbs: 2 × 25W E27 Net Weight: 7 kg / 16 lb



The height detailed is our standard height for this design. Please specify if you require a specific height.

Shades can also be made with Customer Own Material (COM)