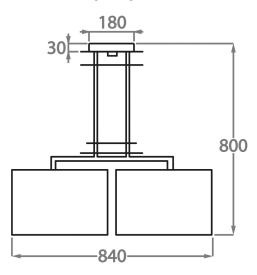

## One Size Only

CL101,

Height: 80 cm (31.5") Width: 41 cm (16.14") Length: 84 cm (33.07") Bulbs: 2 × 25W E27 Net Weight: 7 kg / 16 lb

The height detailed is our standard height for this design. Please specify if you require a specific height.