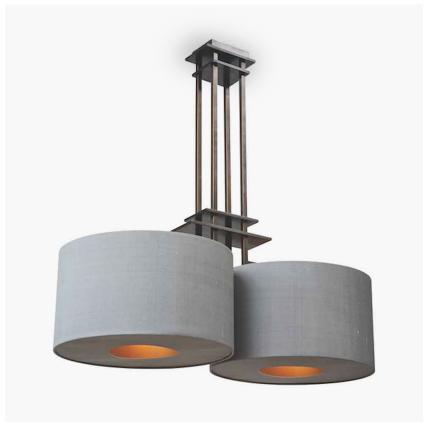

## **MAYFAIR COLLECTION**

A modern chandelier with two 16" Drum Shades in a choice of over 300+ silk colours. Perfect for use over dining tables and breakfast bars

## Compatible with

Yacht Club

CL101 in Bronze with 16" Drum Shades in 5018W/ 204