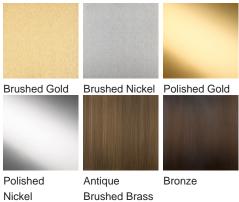

#### Available Finishes

#### **Metal Finishes**

The height detailed is our standard height for this design. Please specify if you require a specific height.

Shades can also be made with Customer Own Material (COM)