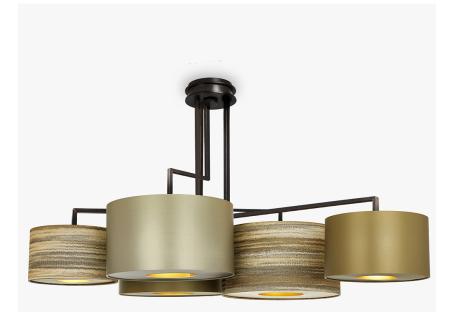

## Hyde Park Chandelier

### CL100-5

Collection Name
MAYFAIR COLLECTION

The striking and unique drum shades of the Hyde Park chandelier are available in over 300+ silk colours, making this piece adaptable to any design. This ceiling light encapsulates the contemporary and elegant themes that are prominent throughout the Mayfair collection

#### Compatible with

CL100-5 in Bronze with 16 Inch Shades in COM Fabric 'Idrios Patina' from Romo and 1806W Timber Wolf