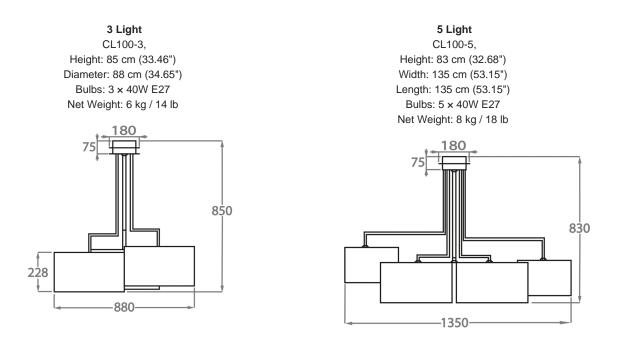

### CL100-5

Collection Name
MAYFAIR COLLECTION

The striking and unique drum shades of the Hyde Park chandelier are available in over 300+ silk colours, making this piece adaptable to any design. This ceiling light encapsulates the contemporary and elegant themes that are prominent throughout the Mayfair collection

#### **Metal Finishes**

The height detailed is our standard height for this design. Please specify if you require a specific height.

Shades can also be made with Customer Own Material (COM)