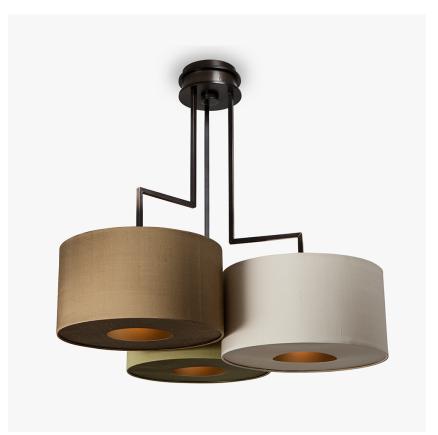

#### **MAYFAIR COLLECTION**

With its contemporary drum shades, this unique ceiling light is distinctive in its design and becomes a stunning talking point when incoorporated into a space. Supported with a steel frame, the Hyde Park chandelier's shades are available in over 300+ silk colours

### Compatible with

Yacht Club

CL100-3 in Bronze with 16 Inch Drum Shades in 5018W (Back Left 625, Front Left 1095, Front Right 91)