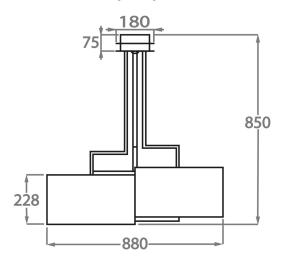

# 3 Light Round

CL100-3,

Height: 85 cm (33.46")
Diameter: 88 cm (34.65")
Bulbs: 3 × 40W E27
Net Weight: 6 kg / 14 lb

The height detailed is our standard height for this design.