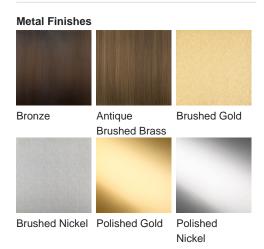

# **BELLA FIGURA**

# **Hyde Park Chandelier**

# CL100-3

Collection Name

#### **MAYFAIR COLLECTION**

With its contemporary drum shades, this unique ceiling light is distinctive in its design and becomes a stunning talking point when incoorporated into a space. Supported with a steel frame, the Hyde Park chandelier's shades are available in over 300+ silk colours

#### **Test Certification**

UL (Underwriters Laboratories) test certificates available for the USA - will incur a surcharge IEC (International Electrotechnical Commission) test certificates available - will incur a surcharge

### Compatible with



Yacht Club



CL100-3 in Bronze with 16 Inch Drum Shades in 5018W (Back Left 625, Front Left 1095, Front Right 91)

## **Available Finishes**



# 3 Light Round

CL100-3,

Height: 85 cm (33.46")
Diameter: 88 cm (34.65")
Bulbs: 3 × 40W E27
Net Weight: 6 kg / 14 lb



The height detailed is our standard height for this design.