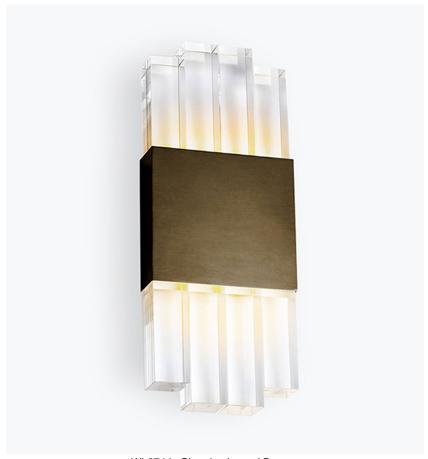

# **Chicago Wall Light**

## WL274

Collection Name

## ART DECO COLLECTION

An elegant design inspired by the Chicago skyline at night.

#### Compatible with

Bathroom

WL274 in Clear Lucite and Bronze