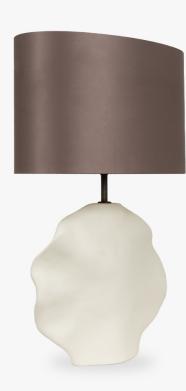

### Chandra Small Table Lamp

#### TL817-SM

Collection Name VEGA COLLECTION

Styled in the same visual language as Hubble, Chandra marks another voyage of discovery- a mission to uncover the universe using X-Rays by the Chandra X-Ray Observatory. The mesmerizing images sent back from the space probe capture far off whirling galaxies, eddying and spiralling whilst seeming completely motionless, a concept we chose to encapsulate with this mini-series of ceramic table lamps.

#### Compatible with

Yacht Club

TL817-SM in Warm White and Bronze with 15" Straight Oval Shade in Bennett's 1806/505

## Ceramic Colours

Available Finishes

Warm White

Polished Nickel Small TL817-SM, Height: 30 cm (11.81") Width: 34 cm (13.39") Depth: 11 cm (4.33") Bulbs: 1 × 40W E27 Large TL817-LA, Height: 50 cm (19.69") Width: 39.5 cm (15.55") Depth: 11 cm (4.33") Bulbs: 1 × 40W E27