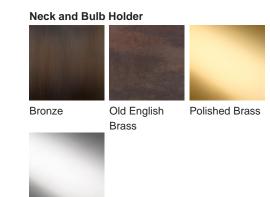

## Ceramic Colours

Available Finishes

Warm White

Polished Nickel Small TL817-SM, Height: 30 cm (11.81") Width: 34 cm (13.39") Depth: 11 cm (4.33") Bulbs: 1 × 40W E27 Large TL817-LA, Height: 50 cm (19.69") Width: 39.5 cm (15.55") Depth: 11 cm (4.33") Bulbs: 1 × 40W E27