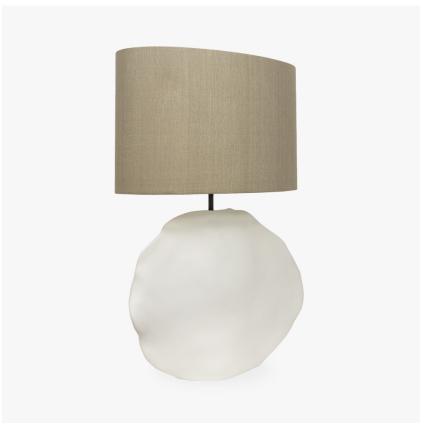

# **Chandra Large Table Lamp**

# **TL817-LA**

Collection Name
VEGA COLLECTION

Styled in the same visual language as Hubble, Chandra marks another voyage of discovery- a mission to uncover the universe using X-Rays by the Chandra X-Ray Observatory. The mesmerizing images sent back from the space probe capture far off whirling galaxies, eddying and spiralling whilst seeming completely motionless, a concept we chose to encapsulate with this mini-series of ceramic table lamps.

#### Compatible with

Yacht Club

TL817-LA in Warm White and Bronze with 20" Straight Oval Shade in James Hare 31463-33 Simla Linen Grey