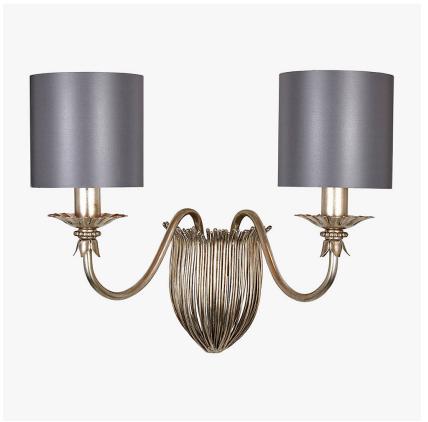

## **Cetona Wall Light**

### WL72

Collection Name

### FLORENTINE COLLECTION

A beautiful hand-made wall light of great simplicity and elegance.

WL72-2 in Antique Silver Leaf with 5 Inch Drum Shades in Silk Crepe Satin 1806W/ 21 Slate