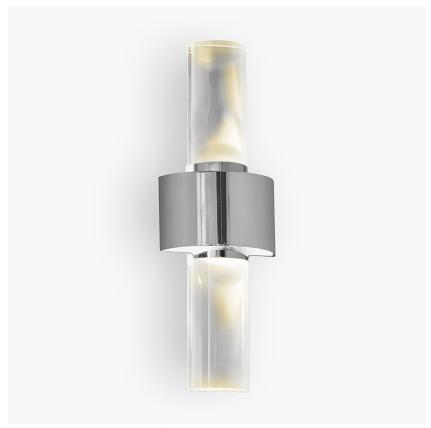

## **Carmel Wall Light**

#### **WL283**

Collection Name ART DECO COLLECTION

A beautiful slim wall light of great elegance that combines the classic beauty of our Faro design with the contemporary style of the Hollywood wall light both of which are two of our best selling Art Deco

#### Compatible with

Bathroom

WL283 in Clear Lucite and Polished Nickel

#### **Available Sizes**

Size One Only

WL283,
Height: 40 cm (15.75")
Width: 14.5 cm (5.71")
Depth: 7 cm (2.76")
Bulbs: 1 x LED 2.5w Net Weight: 2

kg / 5 lb

\*Both the metal bands can be made in contrasting metal finishes\*