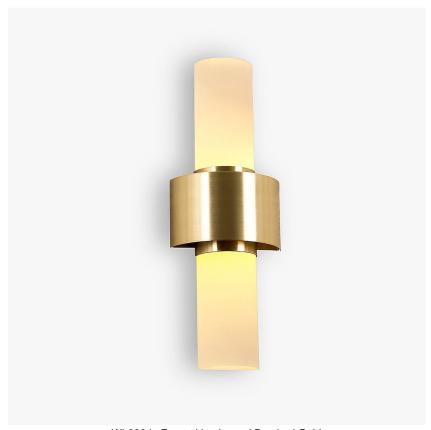

# **Carmel Wall Light**

# **WL283**

Collection Name

# ART DECO COLLECTION

A beautiful slim wall light of great elegance that combines the classic beauty of our Faro design with the contemporary style of the Hollywood wall light both of which are two of our best selling Art Deco

# Compatible with

Bathroom

WL283 in Frosted Lucite and Brushed Gold

#### **Available Sizes**

Size One Only

WL283, Height: 40 cm (15.75") Width: 14.5 cm (5.71") Depth: 9 cm (3.54")

Bulbs: 1 x LED 2.5w G9 LED Net Weight: 2 kg / 4 lb

\*Both the metal bands can be made in contrasting metal finishes\*