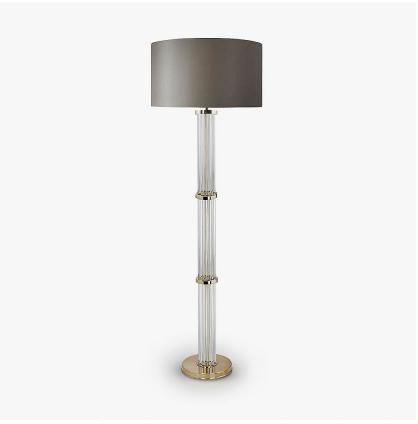

#### ART DECO COLLECTION

A beautiful and elegant floor lamp with ten circular columns of cast & polished Lucite set into a brass base and with two central rings.

This floor lamp can also be ordered in bespoke heights - please contact us for details.

FL291 in Polished Gold and Clear Lucite with a 20" Inch Short Drum Shade in Silk Crepe Satin 1806W/ 21 Slate