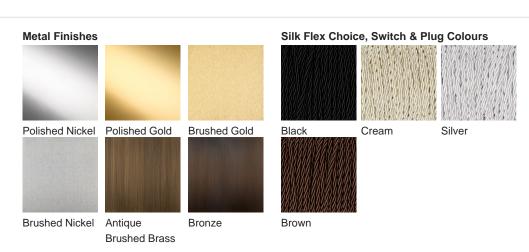

# **BELLA FIGURA**

# **Carlyle Floor Lamp**

### FL291

Collection Name

#### ART DECO COLLECTION

A beautiful and elegant floor lamp with ten circular columns of cast & polished Lucite set into a brass base and with two central rings.

This floor lamp can also be ordered in bespoke heights - please contact us for details.

#### **Test Certification**

UL (Underwriters Laboratories) test certificates available for the USA - will incur a surcharge IEC (International Electrotechnical Commission) test certificates available - will incur a surcharge



FL291 in Polished Gold and Clear Lucite with a 20" Inch Short Drum Shade in Silk Crepe Satin 1806W/ 21 Slate

# **Available Finishes**





# Standard Size

FL291,

Height: 145 cm (57.09") Diameter: 27 cm (10.63") Bulbs: 1 x 60w E27 Net Weight: 11 kg / 24 lb



Dimensions are measured from the base of the lamp to the middle of the bulb holder and are excluding shade Shades can also be made with Customer Own Material (COM)

Overall height with a 20" short drum shade 165cm - 65"