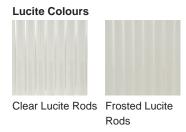

# **BELLA FIGURA**

# **Carlyle Floor Lamp**

### FL291

Collection Name

#### ART DECO COLLECTION

A beautiful and elegant floor lamp with ten circular columns of cast & polished Lucite set into a brass base and with two central rings.

This floor lamp can also be ordered in bespoke heights - please contact us for details.

#### **Test Certification**

UL (Underwriters Laboratories) test certificates available for the USA - will incur a surcharge IEC (International Electrotechnical Commission) test certificates available - will incur a surcharge



FL291 in Polished Gold and Clear Lucite with a 20" Inch Short Drum Shade in Silk Crepe Satin 1806W/ 21 Slate

# **Available Finishes**





# Standard Size

FL291,

Height: 145 cm (57.09") Diameter: 27 cm (10.63") Bulbs: 1 x 60w E27 Net Weight: 11 kg / 24 lb



Dimensions are measured from the base of the lamp to the middle of the bulb holder and are excluding shade Shades can also be made with Customer Own Material (COM)

Overall height with a 20" short drum shade 165cm - 65"