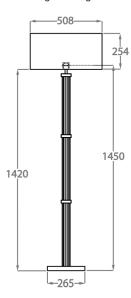

# Standard Size

FL291,

Height: 145 cm (57.09") Diameter: 27 cm (10.63") Bulbs: 1 x 60w E27 Net Weight: 11 kg / 24 lb

Dimensions are measured from the base of the lamp to the middle of the bulb holder and are excluding shade Shades can also be made with Customer Own Material (COM)

Overall height with a 20" short drum shade 165cm - 65"