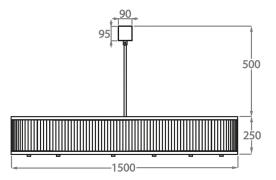

#### Available Finishes

Frosted Lucite Rods

Size One CL120-SM-80, Height: 25 cm (9.84") Diameter: 80 cm (31.5") Bulbs: 8 × 25w or LED 4w G9 Net Weight: 23 kg / 51 lb

Size Two

CL120-SM-100, Height: 25 cm (9.84") Diameter: 100 cm (39.37") Bulbs: 10 × 25w or LED 4w G9 Net Weight: 26 kg / 57 lb

Size Three CL120-SM-120, Height: 25 cm (9.84") Diameter: 120 cm (47.24") Bulbs: 12 x 25w or LED 4w G9 Net Weight: 42 kg / 92 lb

Size Four CL120-SM-150, Height: 25 cm (9.84") Diameter: 150 cm (59.06") Bulbs: 16 × 25w or LED 4w G9 Net Weight: 55 kg / 121 lb

The dimensions of the central supporting rod and ceiling rose are not included in the height measurements. The standard rod and ceiling rose is 50cm (20") high if not otherwise specified by the customer.