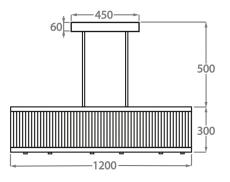

#### Available Finishes

Frosted Lucite Rods

Size One CL120-SM-80, Height: 25 cm (9.84") Diameter: 80 cm (31.5") Bulbs: 8 × 25w or LED 4w G9 Net Weight: 23 kg / 51 lb

Size Two

CL120-SM-100, Height: 25 cm (9.84") Diameter: 100 cm (39.37") Bulbs: 10 × 25w or LED 4w G9 Net Weight: 26 kg / 57 lb

Size Three CL120-SM-120, Height: 25 cm (9.84") Diameter: 120 cm (47.24") Bulbs: 12 x 25w or LED 4w G9 Net Weight: 42 kg / 92 lb

Size Four CL120-SM-150, Height: 25 cm (9.84") Diameter: 150 cm (59.06") Bulbs: 16 × 25w or LED 4w G9 Net Weight: 55 kg / 121 lb

The dimensions of the central supporting rod and ceiling rose are not included in the height measurements. The standard rod and ceiling rose is 50cm (20") high if not otherwise specified by the customer.