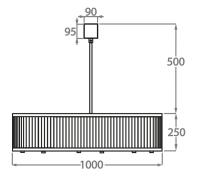

Size Three CL120-SM-120, Height: 25 cm (9.84") Diameter: 120 cm (47.24") Bulbs: 12 x 25w or LED 4w G9 Net Weight: 42 kg / 92 lb

Size Four CL120-SM-150, Height: 25 cm (9.84") Diameter: 150 cm (59.06") Bulbs: 16 × 25w or LED 4w G9 Net Weight: 55 kg / 121 lb

The dimensions of the central supporting rod and ceiling rose are not included in the height measurements. The standard rod and ceiling rose is 50cm (20") high if not otherwise specified by the customer.