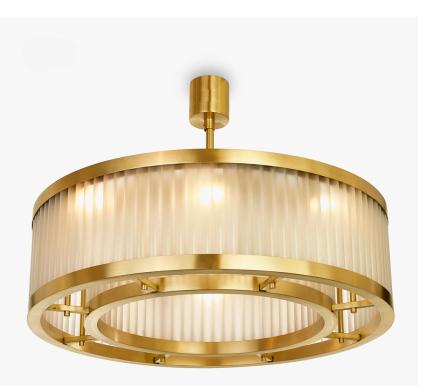

### CL120-SM

Collection Name
MAYFAIR COLLECTION

A very contemporary drum chandelier with a brass frame and two rows of clear or frosted Perspex tubes. This smaller version of one of our best selling designs is only 25cm (9.8") in height, plus the central rod and ceiling rose, making it ideal for rooms with a slightly lower ceiling height.

#### Compatible with

Bathroom 🔥 Yacht Club

CL120-SM-80 in Frosted Lucite and Brushed Gold