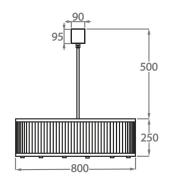

#### Available Finishes

Frosted Lucite Rods

Size One CL120-SM-80, Height: 25 cm (9.84") Diameter: 80 cm (31.5") Bulbs: 8 × 25w or LED 4w G9 Net Weight: 23 kg / 51 lb

Size Two

CL120-SM-100, Height: 25 cm (9.84") Diameter: 100 cm (39.37") Bulbs: 10 × 25w or LED 4w G9 Net Weight: 26 kg / 57 lb

The dimensions of the central supporting rod and ceiling rose are not included in the height measurements. The standard rod and ceiling rose is 50cm (20") high if not otherwise specified by the customer.