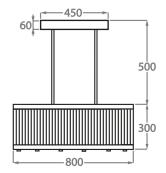

#### Size One

CL120-RECT-80, Height: 30 cm (11.81") Width: 38 cm (14.96") Length: 80 cm (31.5")

Bulbs: 6 x 25W or LED 4W G9 Net Weight: 20 kg / 44 lb

#### Size Two

CL120-RECT-100, Height: 30 cm (11.81") Width: 38 cm (14.96") Length: 100 cm (39.37") Bulbs: 8 × 25W or LED 4W G9 Net Weight: 26 kg / 57 lb

# Size Three

CL120-RECT-120, Height: 30 cm (11.81") Width: 38 cm (14.96") Length: 120 cm (47.24") Bulbs: 10 × 25W or LED 4W G9

Net Weight: 36 kg / 79 lb

#### Size Four

CL120-RECT-150, Height: 30 cm (11.81") Width: 38 cm (14.96") Length: 150 cm (59.06") Bulbs: 12 × 25W or LED 4W G9

Net Weight: 49 kg / 108 lb

The dimensions of the supporting rods and ceiling rose are not included in the height measurements. The standard rods and ceiling rose are 50cm (20") high if not otherwise specified by the customer