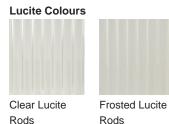

# CL120-RECT

Collection Name
MAYFAIR COLLECTION

The Burlington Gardens chandelier is representative of contemporary lighting design. Perfect over a table or breakfast bar, this modern piece consists of two-tier clear or frosted Lucite tubes and challenges traditional design, becoming a beautiful finishing touch to any space