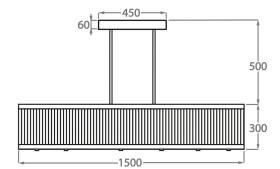

#### Size Four

CL120-RECT-150, Height: 30 cm (11.81") Width: 38 cm (14.96") Length: 150 cm (59.06") Bulbs: 12 × 25W or LED 4W G9

Net Weight: 49 kg / 108 lb

The dimensions of the supporting rods and ceiling rose are not included in the height measurements. The standard rods and ceiling rose are 50cm (20") high if not otherwise specified by the customer