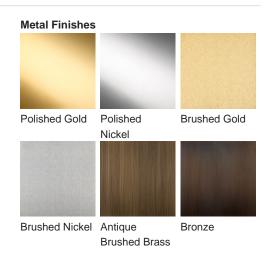

# **BELLA FIGURA**

# **Burlington Gardens Rectangular**

# CL120-RECT

Collection Name
MAYFAIR COLLECTION

The Burlington Gardens chandelier is representative of contemporary lighting design. Perfect over a table or breakfast bar, this modern piece consists of two-tier clear or frosted Lucite tubes and challenges traditional design, becoming a beautiful finishing touch to any space

#### **Test Certification**

IEC (International Electrotechnical Commission) test certificates available - will incur a surcharge UL (Underwriters Laboratories) test certificates available for the USA - will incur a surcharge

## Compatible with



Yacht Club



CL120-RECT-100 in Frosted Lucite and Bronze

### **Available Finishes**





#### Size One

CL120-RECT-80, Height: 30 cm (11.81") Width: 38 cm (14.96") Length: 80 cm (31.5")

Bulbs: 6 x 25W or LED 4W G9 Net Weight: 20 kg / 44 lb



#### Size Two

CL120-RECT-100, Height: 30 cm (11.81") Width: 38 cm (14.96") Length: 100 cm (39.37") Bulbs: 8 × 25W or LED 4W G9 Net Weight: 26 kg / 57 lb



# Size Three

CL120-RECT-120, Height: 30 cm (11.81") Width: 38 cm (14.96") Length: 120 cm (47.24") Bulbs: 10 × 25W or LED 4W G9

Net Weight: 36 kg / 79 lb



#### Size Four

CL120-RECT-150, Height: 30 cm (11.81") Width: 38 cm (14.96") Length: 150 cm (59.06") Bulbs: 12 × 25W or LED 4W G9

Net Weight: 49 kg / 108 lb



The dimensions of the supporting rods and ceiling rose are not included in the height measurements. The standard rods and ceiling rose are 50cm (20") high if not other