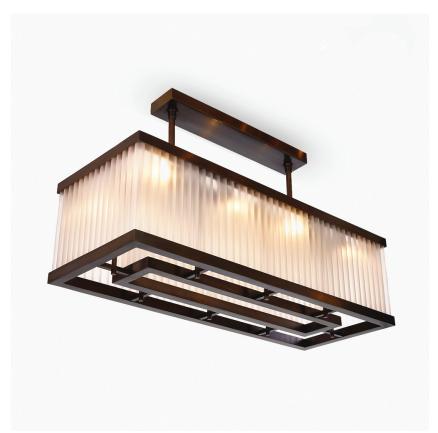

# **Burlington Gardens Rectangular**

# CL120-RECT

Collection Name
MAYFAIR COLLECTION

The Burlington Gardens chandelier is representative of contemporary lighting design. Perfect over a table or breakfast bar, this modern piece consists of two-tier clear or frosted Lucite tubes and challenges traditional design, becoming a beautiful finishing touch to any space