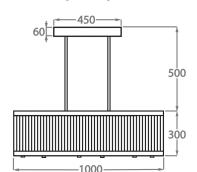

#### Size Two

CL120-RECT-100, Height: 30 cm (11.81") Width: 38 cm (14.96") Length: 100 cm (39.37") Bulbs: 8 × 25W or LED 4W G9 Net Weight: 26 kg / 57 lb