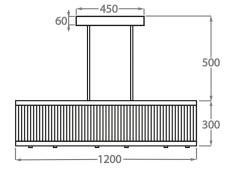

# Size Three

CL120-RECT-120, Height: 30 cm (11.81") Width: 38 cm (14.96") Length: 120 cm (47.24") Bulbs: 10 × 25W or LED 4W G9

Net Weight: 36 kg / 79 lb