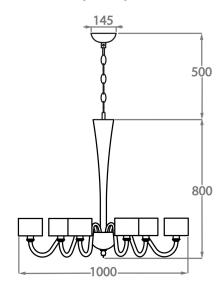

Net Weight: 11 kg / 24 lb

10 Light

CL527-10,

Height: 80 cm (31.5") Diameter: 100 cm (39.37")

Bulbs: 10 x 42W E14 Golf Ball Bulbs/Lamps only

Net Weight: 12 kg / 26 lb

16 Light

CL527-16,

Height: 84 cm (33.07") Diameter: 122 cm (48.03")

Bulbs: 16 x 42W E14 Golf Ball Bulbs/Lamps only

Net Weight: 25 kg / 55 lb

This chandelier includes 7" short drum shades. Please use 'Golf Ball' bulbs/lamps only.