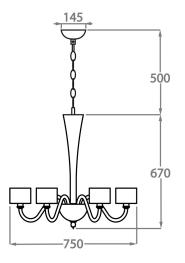

## **Murano Glass Colours**

Clear Venetian Glass

Smoke Venetian Glass

Grey Venetian Glass

6 Light

CL527-6,

Height: 67 cm (26.38") Diameter: 75 cm (29.53")

Bulbs:  $6 \times 42 \text{W}$  E14 Golf Ball Bulbs/Lamps only

Net Weight: 11 kg / 24 lb

10 Light

CL527-10,

Height: 80 cm (31.5") Diameter: 100 cm (39.37")

Bulbs: 10 x 42W E14 Golf Ball Bulbs/Lamps only

Net Weight: 12 kg / 26 lb

16 Light

CL527-16,