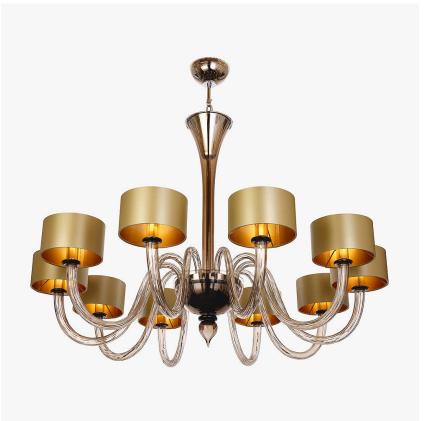

## **Brunetti Chandelier**

## **VENETIAN GLASS COLLECTION**

A contemporary chandelier with a sleek central column and ten arms crowned with 7" drum shades.

CL527-10 in Smoke Ribbed Murano Glass and Chrome with 7 Inch Short Drum Shades in Silk Crepe Satin 1806W/ 216 Pebble

## **Murano Glass Colours**

Clear Venetian Glass

Smoke Venetian Glass

Grey Venetian Glass

6 Light

CL527-6,

Height: 67 cm (26.38") Diameter: 75 cm (29.53")

Bulbs:  $6 \times 42 \text{W}$  E14 Golf Ball Bulbs/Lamps only