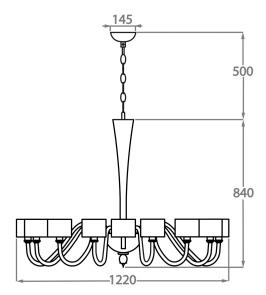

Height: 84 cm (33.07") Diameter: 122 cm (48.03")

Bulbs: 16 x 42W E14 Golf Ball Bulbs/Lamps only

Net Weight: 25 kg / 55 lb

This chandelier includes 7" short drum shades. Please use 'Golf Ball' bulbs/lamps only.

The dimensions of the central rod/chain and ceiling rose are not included in the height measurements. Standard rod/chain and ceiling rose is 50cm if not otherwise specified by customer.