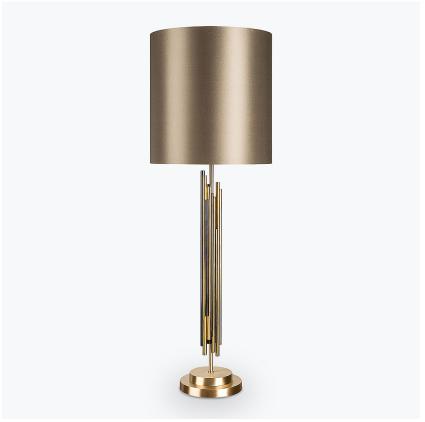

## **Broadway Lamp**

## **TL752**

Collection Name

## PLATINUM COLLECTION

An elegant and simple lamp constructed from randomly placed brass tubes with a sturdy two tier stepped base. Inspired by the endless art deco inspired skyscrapers in New York, this lamp is available in a number of metal finishes.

## Compatible with

Yacht Club

TL752 in Brushed Gold and Bronze with a 11" Tall Drum Shade in Crepe Satin 1806W/ 310 Timber Wolf

## **Available Sizes**

One Size Only

TL752,

Height: 58.5 cm (23.03") Diameter: 15 cm (5.91") Bulbs: 1 x 60w E27

Overall height with a 11" Tall Drum Shade 83cm - 32.6"