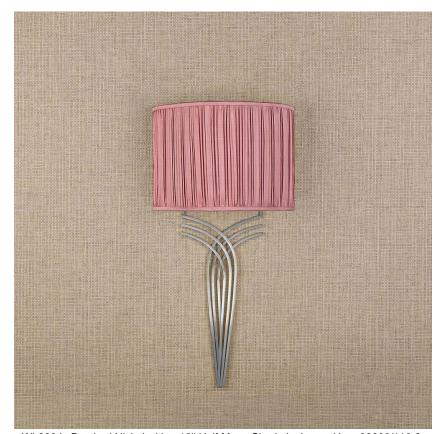

# **Brandt Wall Light**

### **WL209**

Collection Name **MOONLIGHT COLLECTION** 

The Brandt series throws us back into the Art Deco era with a sleek and confident design inspired by one of the most accomplished metalsmiths of the time, Edgar Brandt. The sweeping lines of the original motif are made current by simplification, creating this impressive and highly adaptable design, which gleams as the light falls upon its surface.

#### **Metal Finishes**

Bronze

**BELLA FIGURA** 

WL209 in Brushed Nickel with a 12" Half Moon Shade in James Hare 38000/110 & 135