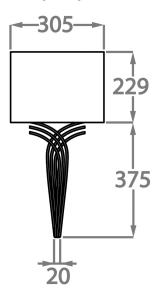

### One size only

WL209,

Height: 37.5 cm (14.76") Width: 18 cm (7.09") Bulbs: 1 × 25w E12 Net Weight: 2 kg / 4 lb

All our wall lights are suitable for bathrooms if positioned in Zone 3. Please refer to the IP Rating Guide in the Bathroom Section on our website