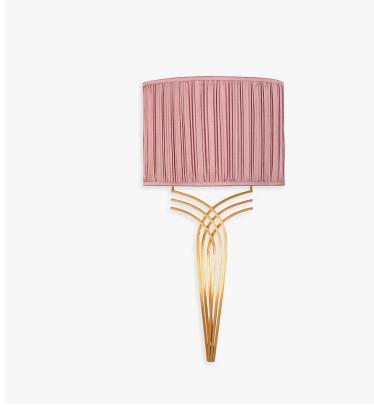

# **Brandt Wall Light**

#### **MOONLIGHT COLLECTION**

The Brandt series throws us back into the Art Deco era with a sleek and confident design inspired by one of the most accomplished metalsmiths of the time, Edgar Brandt. The sweeping lines of the original motif are made current by simplification, creating this impressive and highly adaptable design, which gleams as the light falls upon its surface.

# **Metal Finishes**

Bronze

Brushed Gold Brushed Nickel

WL209 in Brushed Gold with a 12" Half Moon Shade in James Hare 38000/110

## One size only

WL209,

Height: 37.5 cm (14.76") Width: 18 cm (7.09") Bulbs: 1 × 25w E12 Net Weight: 2 kg / 4 lb

All our wall lights are suitable for bathrooms if positioned in Zone 3. Please refer to the IP Rating Guide in the Bathroom Section on our website