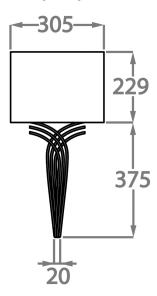

## One size only

WL209,

Height: 37.5 cm (14.76") Width: 18 cm (7.09") Bulbs: 1 × 25w E12 Net Weight: 2 kg / 4 lb

All our wall lights are suitable for bathrooms if positioned in Zone 3. Please refer to the IP Rating Guide in the Bathroom Section on our website