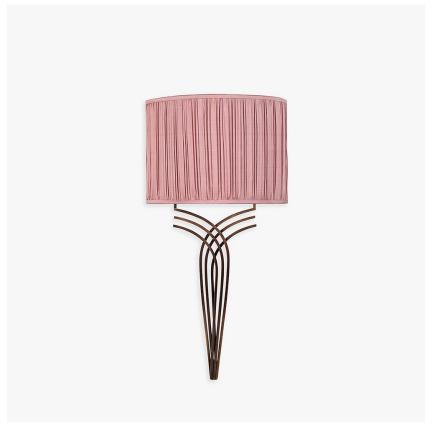

## **Brandt Wall Light**

#### **MOONLIGHT COLLECTION**

The Brandt series throws us back into the Art Deco era with a sleek and confident design inspired by one of the most accomplished metalsmiths of the time, Edgar Brandt. The sweeping lines of the original motif are made current by simplification, creating this impressive and highly adaptable design, which gleams as the light falls upon its surface.

#### **Metal Finishes**

Brushed Gold

Brushed Nickel

WL209 in Brushed Dark Bronze with a 12" Half Moon Shade in James Hare 38000/110