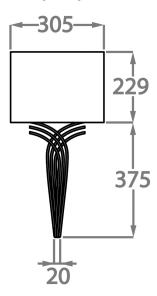

#### One size only

WL209,

Height: 37.5 cm (14.76") Width: 18 cm (7.09") Bulbs: 1 × 25w E12 Net Weight: 2 kg / 4 lb

All our wall lights are suitable for bathrooms if positioned in Zone 3. Please refer to the IP Rating Guide in the Bathroom Section on our website