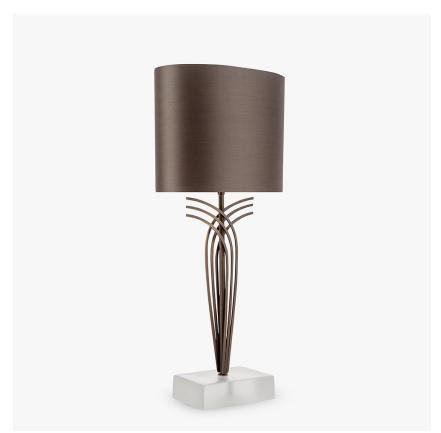

# **Brandt Table Lamp**

#### **MOONLIGHT COLLECTION**

The Brandt series throws us back into the Art Deco era with a sleek and confident design inspired by one of the most accomplished metalsmiths of the time, Edgar Brandt. The sweeping lines of the original motif are made current by simplification, creating this impressive and highly adaptable design, which gleams as the light falls upon its surface. The table lamp and floor lamp in this series are made with a solid glass base, in your choice of a statement Gloss Black or soft, ethereal Satin which echoes the celestial look which runs throughout the Moonlight collection.

#### Compatible with

Yacht Club

TL209 in Brushed Dark Bronze with a 12" Oval 38000/136 Manta Ray