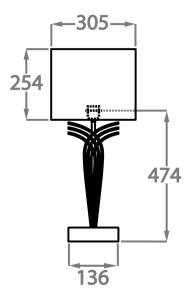

# One Size Only

TL209,

Height: 47.4 cm (18.66") Width: 13.6 cm (5.35") Depth: 12 cm (4.72") Bulbs: 1 E27

Dimensions are measured from the base of the lamp to the middle of the bulb holder and are excluding shade. Overall height with a 12" oval shade 69CM Shades are also available in Customer Own Material (COM)