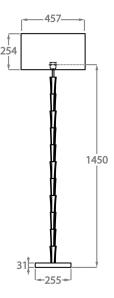

# One Size Only

FL212,

Height: 145 cm (57.09") Diameter: 25.5 cm (10.04") Bulbs: 1 x 60w E27

Dimensions are measured from the base of the lamp to the middle of the bulb holder and are excluding shade Shades can also be made with Customer Own Material (COM)