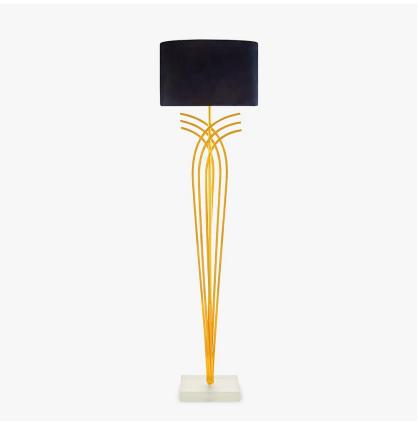

FL209 in Brushed Gold with an 18" Oval Shade in James Hare Midnight 8308/03 Velvet

Overall height with an 18" oval shade is 175.5cm