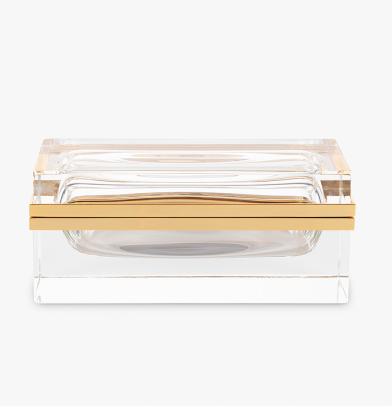

## Marquise

### BOX-5

#### Collection Name CARBON COLLECTION

Taking inspiration from various diamond gemstone cuts, our new range of ornamental boxes make the perfect accessory to the world's most beautiful homes. From console tables to chest of drawers and coffee tables, these luxurious boxes easily become the centerpiece of any room. Available in our core range of Beverly Hills collection colours, each box is hand-crafted from heavy layers of Murano glass by our trusted glass masters.

Marquise in Clear and Polished Gold