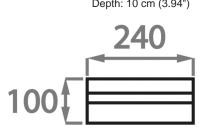

### Murano Glass Colours

Amethyst & Diame

Clear

Petrol Blue & Tobacco & Clear Clear

Diamond Clear Forest Green

Size One BOX-5, Height: 10 cm (3.94") Width: 24 cm (9.45") Depth: 10 cm (3.94")