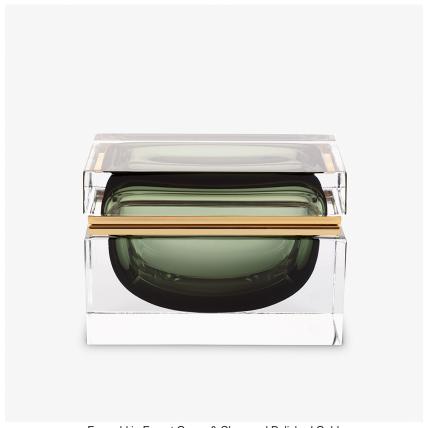

# **Emerald**

## BOX-4

Collection Name

Emerald in Forest Green & Clear and Polished Gold