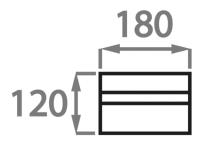

# Size One

BOX-4,

Height: 12 cm (4.72") Width: 18 cm (7.09") Depth: 11 cm (4.33")