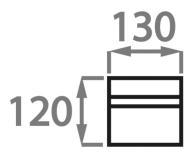

### Size One

BOX-3,

Height: 12 cm (4.72") Width: 13 cm (5.12") Depth: 13 cm (5.12")