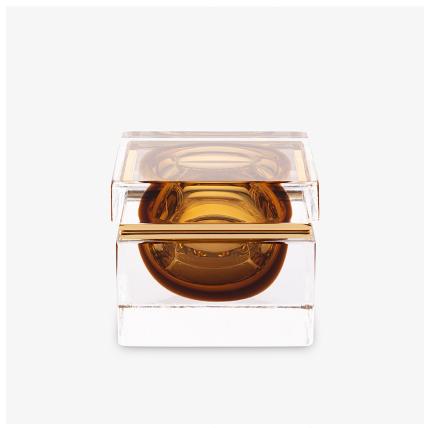

#### BOX-3

Collection Name

#### **CARBON COLLECTION**

Taking inspiration from various diamond gemstone cuts, our new range of ornamental boxes make the perfect accessory to the world's most beautiful homes. From console tables to chest of drawers and coffee tables, these luxurious boxes easily become the centerpiece of any room. Available in our core range of Beverly Hills collection colours, each box is hand-crafted from heavy layers of Murano glass by our trusted glass masters.

Princess in Tobacco & Clear and Polished Gold

### Size One

BOX-3,

Height: 12 cm (4.72") Width: 13 cm (5.12") Depth: 13 cm (5.12")