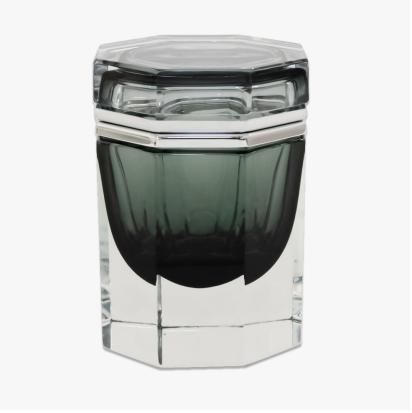

# BOX-2

Collection Name
CARBON COLLECTION

Taking inspiration from various diamond gemstone cuts, our new range of ornamental boxes make the perfect accessory to the world's most beautiful homes. From console tables to chest of drawers and coffee tables, these luxurious boxes easily become the centerpiece of any room. Available in our core range of Beverly Hills collection colours, each box is hand-crafted from heavy layers of Murano glass by our trusted glass masters.

Briolette in Petrol Blue & Clear and Chrome

# Size One

BOX-2,

Height: 14 cm (5.51") Width: 10.5 cm (4.13") Depth: 10.5 cm (4.13")