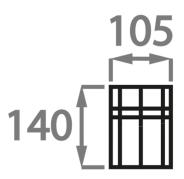

# Size One

BOX-2,

Height: 14 cm (5.51") Width: 10.5 cm (4.13") Depth: 10.5 cm (4.13")