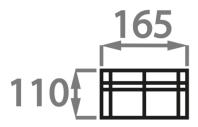

### Size One

BOX-1,

Height: 11 cm (4.33") Width: 16.5 cm (6.5") Depth: 16.5 cm (6.5")