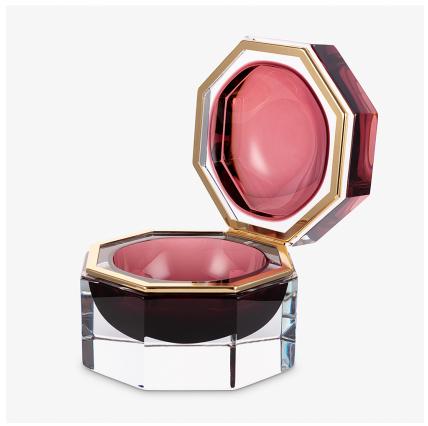

## **Asscher**

#### BOX-1

Collection Name

#### **CARBON COLLECTION**

Taking inspiration from various diamond gemstone cuts, our new range of ornamental boxes make the perfect accessory to the world's most beautiful homes. From console tables to chest of drawers and coffee tables, these luxurious boxes easily become the centerpiece of any room. Available in our core range of Beverly Hills collection colours, each box is hand-crafted from heavy layers of Murano glass by our trusted glass masters.

Asscher in Amethyst & Clear and Polished Gold